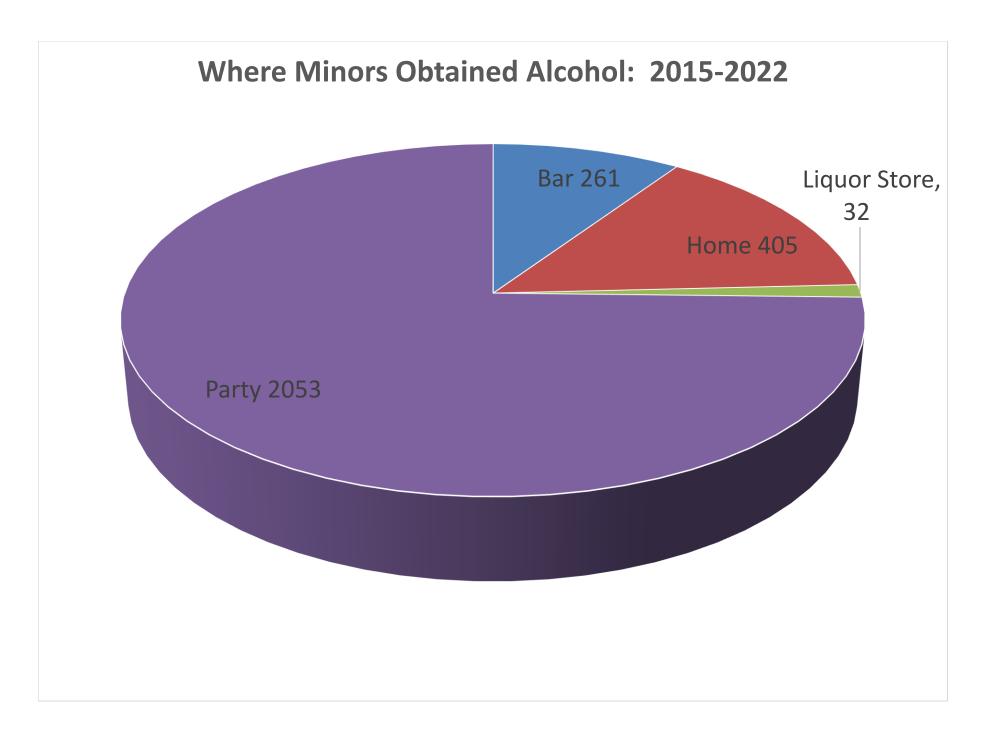

### **EIGHT-YEAR TRENDS ANALYSIS**

The statistics contained in this section represent data collected from fourteen law enforcement agencies that participated in this data-collection effort in each of the last eight years, 2015 – 2022. The fourteen agencies included in this analysis are: Casper, Cheyenne, Douglas, Gillette, Jackson, Lander, Laramie, Lincoln County, Powell, Rawlins, Rock Springs, Sheridan, Torrington, and the University of Wyoming.

#### A REVIEW OF THE STATISTICS FOR THE LAST EIGHT YEARS REVEAL THE FOLLOWING TRENDS:

- ➤ Overall, underage offenses involving alcohol in Wyoming have decreased during the last eight years from 1,205 in 2015 to 826 in 2022.
- ➤ Overall, juvenile offenses involving alcohol in Wyoming have decreased during the last eight years from 366 in 2015 to 265 in 2022.
- Males and females between the ages of 18 to 20 continue to be the age group that accounts for the greatest number of underage arrests (an average of 470 male arrests and 224 female arrests each year).
- ➤ Males and females between the ages of 18 to 20 each showed a decrease in the number of arrests during the last eight years (Males 587 in 2015 to 389 in 2022) (Females 252 in 2015 to 172 in 2022).
- Arrests for Minor in Possession account for the largest number of reported arrests an average of 821 for 2015 through 2022. There were 636 arrests for MIP in 2022.
- ➤ The number of arrests for Public Intoxication for underage youth average 25 per year.
- ➤ Juveniles who are taken into custody account for a relatively small number of arrests compared to the number of juveniles who are cited and released by law enforcement 6.9%.
- ➤ 12am to 2am continues to be the time of day when the largest number of underage youths are arrested for alcohol involvement with a significant number being arrested from 10pm to 12am.
- Youth obtain alcohol from a party or home more often than any other source (average: 74.6% party, 14.7% home).