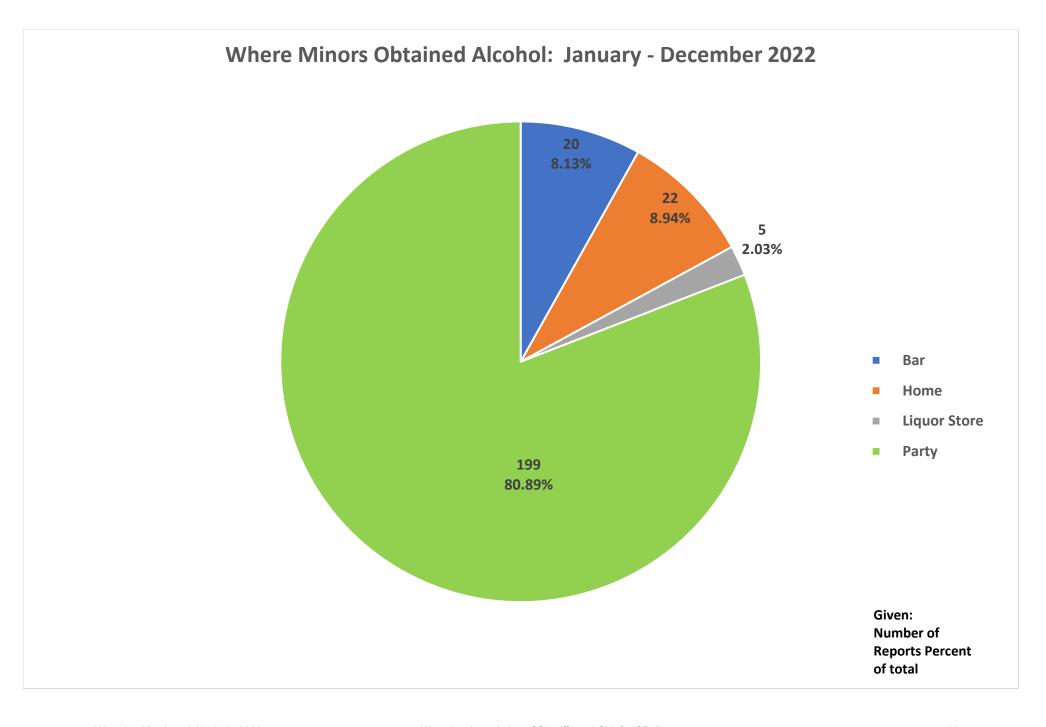

An assortment of charts and graphs of aggregated data collected in the twenty-one communities are included in this report. Highlighted below are some significant, useful statistics:

- > 857 underage youth were arrested or cited for involvement with alcohol.
- > 50 adults over the age of 21 (male and female) were arrested during alcohol-involved incidents where underage drinkers were arrested.
- ➤ 24 juveniles were arrested and taken into custody 250 were cited and released.
- ➤ Males ages 18-20 accounted for the most arrests/citations 403 (47%).
- Females ages 18-20 were second in arrests and citations 180 (21%).
- ➤ Males ages 15-17 were third in arrests/citations 155 (18%).
- Females ages 15-17 were fourth in arrests/citations 88 (10%).
- > 18 males ages 14 and under were cited or arrested.
- > 13 females ages 14 and under were cited or arrested.
- ➤ Average BAC: PBT 0.103
- Law enforcement arrests involving youth and alcohol occurred more often between 10PM and 2AM 483 (56%).
- ➤ 222 of the 866 total arrests occurred between 10PM and midnight, 261 occurred between midnight and 2AM, and 117 occurred between 2AM and 4AM.
- ➤ Minor in Possession was the most frequent charge 662 of the total 857 underage arrests.
- ➤ There were numerous incidences of accompanying charges for interference, possession of controlled substance, assault, resisting arrest, disturbance.
- > 70 underage youth were arrested for DUI (14 were juveniles 17 and under).
- ➤ Private Residences were most often involved 260 (30% of the time).
- ➤ Minors reported they obtained alcohol from Party (81%) or Home/Bar (9%-8%)

#### January - December 2022

|                                    | Jan.  | Feb.  | Mar.  | Apr.  | May   | Jun.  | July  | Aug.  | Sept. | Oct.  | Nov.  | Dec.  | Totals<br>& Ave. |
|------------------------------------|-------|-------|-------|-------|-------|-------|-------|-------|-------|-------|-------|-------|------------------|
| BAC                                |       |       |       | , i   |       |       | ,     |       |       |       |       |       |                  |
| PBT                                | 0.041 | 0.033 | 0.032 | 0.044 | 0.040 | 0.051 | 0.075 | 0.030 | 0.057 | 0.055 | 0.053 | 0.042 | 0.046            |
| Intoximeter                        | 0.029 | 0     | 0     | 0     | 0.017 | 0.006 | 0     | 0.035 | 0.029 | 0.031 | 0     | 0.024 | 0.022            |
| Refused                            | 2     | 5     | 3     | 2     | 1     | 5     | 8     | 7     | 11    | 17    | 6     | 9     | 76               |
| Accident Related                   | 0     | 0     | 0     | 0     | 0     | 0     | 0     | 0     | 0     | 0     | 0     | 0     | 0                |
| Location of Offense                |       |       |       |       |       |       |       |       |       |       |       |       |                  |
| Bar                                | 1     | 4     | 1     | 3     | 9     | 1     | 0     | 3     | 3     | 17    | 10    | 14    | 66               |
| Other                              | 2     | 3     | 7     | 18    | 8     | 6     | 12    | 23    | 14    | 24    | 7     | 2     | 126              |
| Park                               | 0     | 2     | 2     | 0     | 4     | 6     | 3     | 0     | 3     | 0     | 0     | 0     | 20               |
| Parking Lot                        | 0     | 1     | 13    | 0     | 4     | 10    | 6     | 6     | 2     | 1     | 2     | 0     | 45               |
| Residence                          | 8     | 16    | 12    | 20    | 28    | 22    | 30    | 5     | 39    | 44    | 16    | 20    | 260              |
| Restaurant                         | 2     | 2     | 4     | 4     | 9     | 0     | 0     | 0     | 0     | 0     | 4     | 6     | 31               |
| School                             | 14    | 1     | 2     | 8     | 2     | 1     | 4     | 0     | 2     | 8     | 3     | 8     | 53               |
| Street                             | 17    | 15    | 5     | 16    | 16    | 11    | 24    | 21    | 34    | 36    | 10    | 13    | 218              |
| Vehicle                            | 2     | 1     | 1     | 3     | 1     | 2     | 1     | 4     | 9     | 3     | 3     | 8     | 38               |
| Where Minor Obt. Alc.              |       |       |       |       |       |       |       |       |       |       |       |       |                  |
| Bar                                | 1     | 1     | 1     | 3     | 2     | 1     | 1     | 0     | 4     | 1     | 0     | 5     | 20               |
| Home                               | 0     | 0     | 4     | 3     | 1     | 3     | 3     | 0     | 0     | 3     | 0     | 5     | 22               |
| Liquor Store                       | 0     | 0     | 0     | 1     | 3     | 0     | 0     | 0     | 0     | 0     | 1     | 0     | 5                |
| Party                              | 6     | 6     | 11    | 35    | 15    | 10    | 7     | 4     | 40    | 40    | 13    | 12    | 199              |
| Other Crimes Charged               |       |       |       |       |       |       |       |       |       |       |       |       |                  |
| Felony                             | 0     | 0     | 0     | 0     | 0     | 0     | 1     | 0     | 0     | 0     | 1     | 0     | 2                |
| Misdemeanor                        | 8     | 4     | 3     | 7     | 3     | 15    | 17    | 4     | 12    | 6     | 8     | 6     | 93               |
| Assault                            | 1     | 0     | 0     | 0     | 1     | 1     | 0     | 0     | 1     | 1     | 1     | 0     | 6                |
| Resisting Arrest                   | 1     | 1     | 0     | 0     | 1     | 1     | 0     | 0     | 0     | 0     | 1     | 0     | 5                |
| Interference                       | 0     | 1     | 0     | 0     | 1     | 2     | 1     | 5     | 5     | 3     | 2     | 1     | 21               |
| Disturbance                        | 0     | 0     | 0     | 0     | 0     | 1     | 1     | 0     | 0     | 0     | 0     | 0     | 2                |
| Curfew                             | 0     | 0     | 0     | 0     | 0     | 0     | 0     | 0     | 0     | 0     | 1     | 0     | 1                |
| Possession of Controlled Substance | 1     | 1     | 3     | 2     | 4     | 0     | 5     | 0     | 5     | 5     | 3     | 3     | 32               |