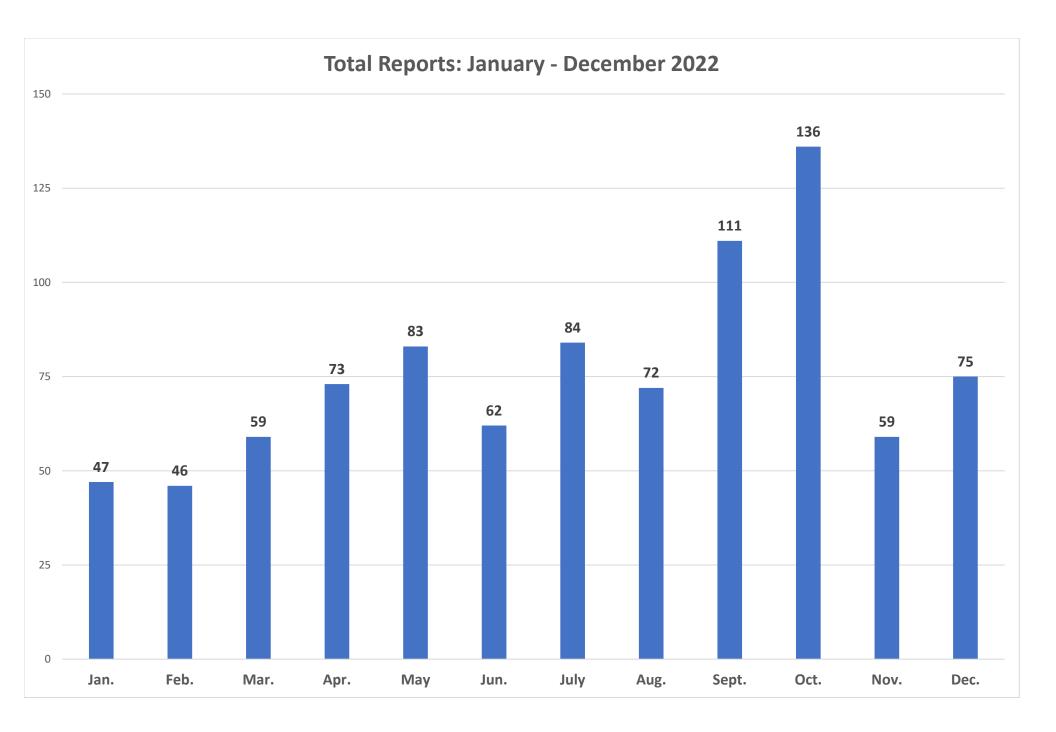

#### January - December 2022

| January December 2022   |        |      |        |      |         |      |      |      |       |      |          |      | Totals |
|-------------------------|--------|------|--------|------|---------|------|------|------|-------|------|----------|------|--------|
|                         | Jan.   | Feb. | Mar.   | Apr. | May     | Jun. | July | Aug. | Sept. | Oct. | Nov.     | Dec. | & Ave. |
| Total Arrests           | 47     | 46   | 59     | 73   | 83      | 62   | 84   | 72   | 111   | 136  | 59       | 75   | 907    |
| Over 21                 | 1      | 1    | 5      | 7    | 13      | 0    | 3    | 0    | 0     | 0    | 8        | 12   | 50     |
| 18-20                   | 22     | 33   | 29     | 44   | 41      | 37   | 51   | 41   | 93    | 100  | 37       | 55   | 583    |
| 15-17                   | 23     | 11   | 25     | 20   | 28      | 19   | 22   | 30   | 15    | 32   | 13       | 5    | 243    |
| 14 and Under            | 1      | 1    | 0      | 2    | 1       | 6    | 8    | 1    | 3     | 4    | 1        | 3    | 31     |
| Age Unknown             | 0      | 0    | 0      | 0    | 0       | 0    | 0    | 0    | 0     | 0    | 0        | 0    | 0      |
| Total Cite/Release      | 35     | 39   | 53     | 61   | 75      | 53   | 76   | 62   | 95    | 103  | 46       | 60   | 758    |
| Juvenile Cite/Release   | 22     | 11   | 21     | 20   | 27      | 25   | 29   | 30   | 17    | 31   | 9        | 8    | 250    |
| Total Arrest/Custody    | 12     | 7    | 6      | 12   | 8       | 9    | 8    | 10   | 16    | 33   | 13       | 15   | 149    |
| Juvenile Arrest/Custody | 2      | 1    | 4      | 2    | 2       | 0    | 1    | 1    | 1     | 5    | 5        | 0    | 24     |
| Day of Week             |        |      |        |      |         |      |      |      |       |      |          |      |        |
| Monday                  | 2      | 1    | 4      | 3    | 16      | 1    | 18   | 5    | 9     | 3    | 2        | 7    | 71     |
| Tuesday                 | 9      | 2    | 4      | 4    | 10      | 10   | 3    | 8    | 6     | 5    | 16       | 9    | 86     |
| Wednesday               | 3      | 12   | 6      | 3    | 2       | 5    | 7    | 13   | 9     | 7    | 5        | 1    | 73     |
| Thursday                | 5      | 14   | 4      | 3    | 8       | 11   | 3    | 14   | 10    | 6    | 10       | 15   | 103    |
| Friday                  | 7      | 3    | 7      | 3    | 12      | 9    | 13   | 11   | 22    | 21   | 10       | 5    | 123    |
| Saturday                | 15     | 5    | 24     | 34   | 16      | 19   | 19   | 7    | 52    | 78   | 13       | 25   | 307    |
| Sunday                  | 6      | 9    | 10     | 23   | 19      | 7    | 21   | 14   | 3     | 16   | 3        | 13   | 144    |
| Time                    | †      |      |        |      |         |      |      |      |       |      | <u> </u> |      |        |
| 10am-4pm                | 14     | 4    | 5      | 7    | 8       | 3    | 4    | 1    | 13    | 10   | 5        | 13   | 87     |
| 4pm-10pm                | 11     | 7    | 17     | 5    | 13      | 10   | 15   | 9    | 19    | 17   | 14       | 13   | 150    |
| 10pm-12am               | 3      | 15   | 14     | 15   | 17      | 10   | 10   | 19   | 17    | 58   | 14       | 30   | 222    |
| 12am-2am                | 11     | 13   | 13     | 23   | 26      | 22   | 33   | 19   | 44    | 26   | 19       | 12   | 261    |
| 2am-4am                 |        | 2    |        | 10   |         | 10   | 7    | 20   | 15    | 22   | 4        | 5    | 117    |
| 4am-10am                | 3<br>5 | 5    | 6<br>4 | 13   | 13<br>6 | 7    | 15   | 4    | 3     | 3    | 3        | 2    | 70     |
|                         | 5      | 5    | 4      | 13   | В       |      | 15   | 4    | 3     | 3    | 3        |      | 70     |
| Age and Gender          |        |      |        |      |         |      | _    | •    |       | _    | _        | _    |        |
| Female 14 and under     | 1      | 0    | 0      | 2    | 1       | 2    | 2    | 0    | 1     | 0    | 1        | 3    | 13     |
| Female 15-17            | 11     | 4    | 11     | 4    | 6       | 9    | 9    | 8    | 3     | 12   | 10       | 1    | 88     |
| Female 18-20            | 3      | 14   | 9      | 17   | 15      | 6    | 14   | 12   | 25    | 30   | 8        | 27   | 180    |
| Female over 21          | 1      | 1    | 2      | 5    | 10      | 0    | 1    | 0    | 0     | 0    | 6        | 8    | 34     |
| Female no age           | 0      | 0    | 0      | 0    | 0       | 0    | 0    | 0    | 0     | 0    | 0        | 0    | 0      |
| Male 14 and under       | 0      | 1    | 0      | 0    | 0       | 4    | 6    | 1    | 2     | 4    | 0        | 0    | 18     |
| Male 15-17              | 12     | 7    | 14     | 16   | 22      | 10   | 13   | 22   | 12    | 20   | 3        | 4    | 155    |
| Male 18-20              | 19     | 19   | 20     | 27   | 26      | 31   | 37   | 29   | 68    | 70   | 29       | 28   | 403    |
| Male over 21            | 0      | 0    | 3      | 2    | 3       | 0    | 2    | 0    | 0     | 0    | 2        | 4    | 16     |
| Male no age             | 0      | 0    | 0      | 0    | 0       | 0    | 0    | 0    | 0     | 0    | 0        | 0    | 0      |
| MIP                     | 34     | 35   | 43     | 53   | 52      | 51   | 72   | 43   | 97    | 101  | 38       | 43   | 662    |
| 17 and Under            | 19     | 7    | 20     | 16   | 18      | 22   | 28   | 19   | 15    | 26   | 10       | 7    | 207    |
| 18-20                   | 15     | 28   | 23     | 37   | 34      | 29   | 44   | 24   | 82    | 75   | 28       | 36   | 455    |
| 14 and Under            | 1      | 1    | 0      | 2    | 1       | 5    | 8    | 1    | 3     | 3    | 0        | 3    | 28     |
| 15-17                   | 18     | 6    | 20     | 14   | 17      | 17   | 20   | 18   | 12    | 23   | 10       | 4    | 179    |
| DUI                     | 10     | 6    | 3      | 7    | 3       | 6    | 5    | 6    | 7     | 5    | 3        | 9    | 70     |
| 17 and Under            | 2      | 1    | 1      | 1    | 1       | 0    | 2    | 3    | 1     | 0    | 2        | 0    | 14     |
| 18-20                   | 8      | 5    | 2      | 6    | 2       | 6    | 3    | 3    | 6     | 5    | 1        | 9    | 56     |
| 21 and Over             | 0      | 0    | 0      | 0    | 0       | 0    | 0    | 0    | 0     | 0    | 0        | 0    | 0      |
| Open Container          | 4      | 1    | 1      | 2    | 1       | 0    | 1    | 1    | 3     | 3    | 1        | 6    | 24     |
| Youthful Offender       | 11     | 1    | 5      | 4    | 12      | 9    | 3    | 32   | 2     | 13   | 3        | 3    | 98     |
| Public Intoxication     | 1      | 6    | 5      | 7    | 3       | 5    | 2    | 2    | 1     | 6    | 3        | 0    | 41     |
| 17 and Under            | 0      | 3    | 2      | 3    | 3       | 1    | 1    | 1    | 0     | 2    | 2        | 0    | 18     |
| 18-20                   | 1      | 3    | 3      | 4    | 0       | 4    | 0    | 1    | 1     | 4    | 1        | 0    | 22     |
| 21 and Over             | 0      | 0    | 0      | 0    | 0       | 0    | 1    | 0    | 0     | 0    | 0        | 0    | 1      |
| 14 and Under            | 0      | 0    | 0      | 0    | 0       | 0    | 0    | 0    | 0     | 0    | 1        | 0    | 1      |
| 15-17                   | 0      | 3    | 2      | 3    | 3       | 1    | 1    | 1    | 0     | 2    | 1        | 0    | 17     |
| Minor in Establishment  | 0      | 0    | 0      | 1    | 3       | 0    | 0    | 0    | 2     | 13   | 5        | 6    | 30     |
| Furnish to Minor        | 4      | 0    | 4      | 7    | 5       | 1    | 2    | 2    | 1     | 3    | 0        | 5    | 34     |
| Sell to Minor           | 0      | 1    | 0      | 2    | 10      | 0    | 0    | 0    | 0     | 0    | 8        | 13   | 34     |
|                         |        |      |        |      |         |      |      |      |       |      |          |      |        |
| False ID                | 3      | 2    | 1      | 1    | 0       | 0    | 1    | 4    | 7     | 6    | 2        | 3    | 30     |