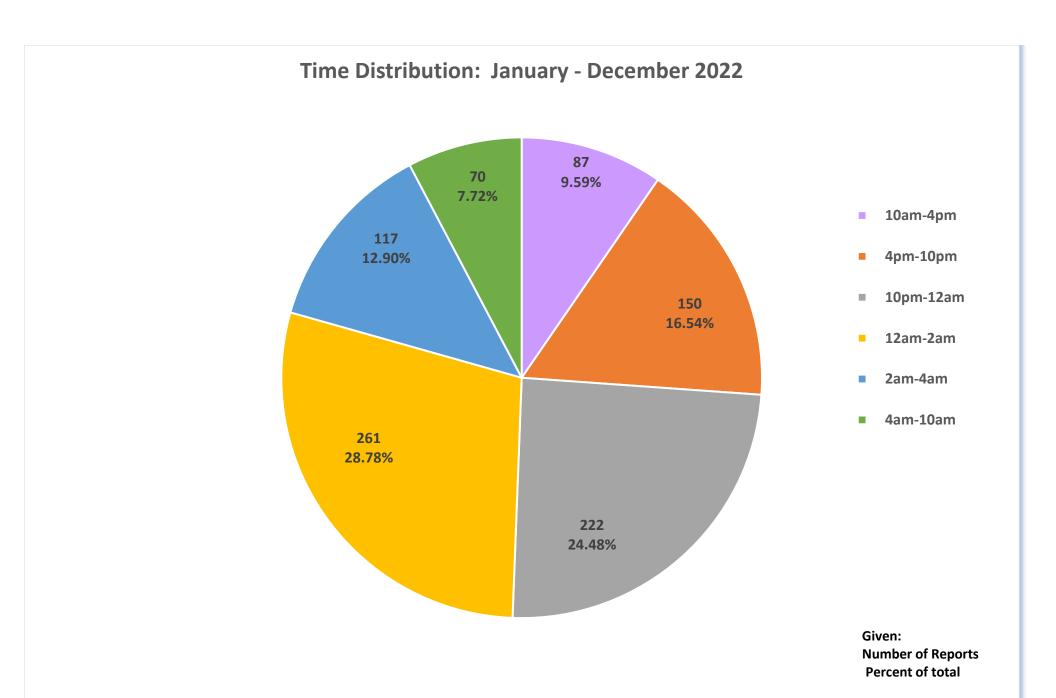

An assortment of charts and graphs of aggregated data collected in the twenty-one communities are included in this report. Highlighted below are some significant, useful statistics:

- > 857 underage youth were arrested or cited for involvement with alcohol.
- > 50 adults over the age of 21 (male and female) were arrested during alcohol-involved incidents where underage drinkers were arrested.
- ➤ 24 juveniles were arrested and taken into custody 250 were cited and released.
- ➤ Males ages 18-20 accounted for the most arrests/citations 403 (47%).
- Females ages 18-20 were second in arrests and citations 180 (21%).
- ➤ Males ages 15-17 were third in arrests/citations 155 (18%).
- Females ages 15-17 were fourth in arrests/citations 88 (10%).
- > 18 males ages 14 and under were cited or arrested.
- > 13 females ages 14 and under were cited or arrested.
- ➤ Average BAC: PBT 0.103
- Law enforcement arrests involving youth and alcohol occurred more often between 10PM and 2AM 483 (56%).
- ➤ 222 of the 866 total arrests occurred between 10PM and midnight, 261 occurred between midnight and 2AM, and 117 occurred between 2AM and 4AM.
- ➤ Minor in Possession was the most frequent charge 662 of the total 857 underage arrests.
- ➤ There were numerous incidences of accompanying charges for interference, possession of controlled substance, assault, resisting arrest, disturbance.
- > 70 underage youth were arrested for DUI (14 were juveniles 17 and under).
- ➤ Private Residences were most often involved 260 (30% of the time).
- ➤ Minors reported they obtained alcohol from Party (81%) or Home/Bar (9%-8%)

#### January - December 2022

| January December 2022   |        |      |        |      |         |      |      |      |       |      |          |      | Totals |
|-------------------------|--------|------|--------|------|---------|------|------|------|-------|------|----------|------|--------|
|                         | Jan.   | Feb. | Mar.   | Apr. | May     | Jun. | July | Aug. | Sept. | Oct. | Nov.     | Dec. | & Ave. |
| Total Arrests           | 47     | 46   | 59     | 73   | 83      | 62   | 84   | 72   | 111   | 136  | 59       | 75   | 907    |
| Over 21                 | 1      | 1    | 5      | 7    | 13      | 0    | 3    | 0    | 0     | 0    | 8        | 12   | 50     |
| 18-20                   | 22     | 33   | 29     | 44   | 41      | 37   | 51   | 41   | 93    | 100  | 37       | 55   | 583    |
| 15-17                   | 23     | 11   | 25     | 20   | 28      | 19   | 22   | 30   | 15    | 32   | 13       | 5    | 243    |
| 14 and Under            | 1      | 1    | 0      | 2    | 1       | 6    | 8    | 1    | 3     | 4    | 1        | 3    | 31     |
| Age Unknown             | 0      | 0    | 0      | 0    | 0       | 0    | 0    | 0    | 0     | 0    | 0        | 0    | 0      |
| Total Cite/Release      | 35     | 39   | 53     | 61   | 75      | 53   | 76   | 62   | 95    | 103  | 46       | 60   | 758    |
| Juvenile Cite/Release   | 22     | 11   | 21     | 20   | 27      | 25   | 29   | 30   | 17    | 31   | 9        | 8    | 250    |
| Total Arrest/Custody    | 12     | 7    | 6      | 12   | 8       | 9    | 8    | 10   | 16    | 33   | 13       | 15   | 149    |
| Juvenile Arrest/Custody | 2      | 1    | 4      | 2    | 2       | 0    | 1    | 1    | 1     | 5    | 5        | 0    | 24     |
| Day of Week             |        |      |        |      |         |      |      |      |       |      |          |      |        |
| Monday                  | 2      | 1    | 4      | 3    | 16      | 1    | 18   | 5    | 9     | 3    | 2        | 7    | 71     |
| Tuesday                 | 9      | 2    | 4      | 4    | 10      | 10   | 3    | 8    | 6     | 5    | 16       | 9    | 86     |
| Wednesday               | 3      | 12   | 6      | 3    | 2       | 5    | 7    | 13   | 9     | 7    | 5        | 1    | 73     |
| Thursday                | 5      | 14   | 4      | 3    | 8       | 11   | 3    | 14   | 10    | 6    | 10       | 15   | 103    |
| Friday                  | 7      | 3    | 7      | 3    | 12      | 9    | 13   | 11   | 22    | 21   | 10       | 5    | 123    |
| Saturday                | 15     | 5    | 24     | 34   | 16      | 19   | 19   | 7    | 52    | 78   | 13       | 25   | 307    |
| Sunday                  | 6      | 9    | 10     | 23   | 19      | 7    | 21   | 14   | 3     | 16   | 3        | 13   | 144    |
| Time                    | †      |      |        |      |         |      |      |      |       |      | <u> </u> |      |        |
| 10am-4pm                | 14     | 4    | 5      | 7    | 8       | 3    | 4    | 1    | 13    | 10   | 5        | 13   | 87     |
| 4pm-10pm                | 11     | 7    | 17     | 5    | 13      | 10   | 15   | 9    | 19    | 17   | 14       | 13   | 150    |
| 10pm-12am               | 3      | 15   | 14     | 15   | 17      | 10   | 10   | 19   | 17    | 58   | 14       | 30   | 222    |
| 12am-2am                | 11     | 13   | 13     | 23   | 26      | 22   | 33   | 19   | 44    | 26   | 19       | 12   | 261    |
| 2am-4am                 |        | 2    |        | 10   |         | 10   | 7    | 20   | 15    | 22   | 4        | 5    | 117    |
| 4am-10am                | 3<br>5 | 5    | 6<br>4 | 13   | 13<br>6 | 7    | 15   | 4    | 3     | 3    | 3        | 2    | 70     |
|                         | 5      | 5    | 4      | 13   | В       |      | 15   | 4    | 3     | 3    | 3        |      | 70     |
| Age and Gender          |        |      |        |      |         |      | _    | •    |       | _    | _        | _    |        |
| Female 14 and under     | 1      | 0    | 0      | 2    | 1       | 2    | 2    | 0    | 1     | 0    | 1        | 3    | 13     |
| Female 15-17            | 11     | 4    | 11     | 4    | 6       | 9    | 9    | 8    | 3     | 12   | 10       | 1    | 88     |
| Female 18-20            | 3      | 14   | 9      | 17   | 15      | 6    | 14   | 12   | 25    | 30   | 8        | 27   | 180    |
| Female over 21          | 1      | 1    | 2      | 5    | 10      | 0    | 1    | 0    | 0     | 0    | 6        | 8    | 34     |
| Female no age           | 0      | 0    | 0      | 0    | 0       | 0    | 0    | 0    | 0     | 0    | 0        | 0    | 0      |
| Male 14 and under       | 0      | 1    | 0      | 0    | 0       | 4    | 6    | 1    | 2     | 4    | 0        | 0    | 18     |
| Male 15-17              | 12     | 7    | 14     | 16   | 22      | 10   | 13   | 22   | 12    | 20   | 3        | 4    | 155    |
| Male 18-20              | 19     | 19   | 20     | 27   | 26      | 31   | 37   | 29   | 68    | 70   | 29       | 28   | 403    |
| Male over 21            | 0      | 0    | 3      | 2    | 3       | 0    | 2    | 0    | 0     | 0    | 2        | 4    | 16     |
| Male no age             | 0      | 0    | 0      | 0    | 0       | 0    | 0    | 0    | 0     | 0    | 0        | 0    | 0      |
| MIP                     | 34     | 35   | 43     | 53   | 52      | 51   | 72   | 43   | 97    | 101  | 38       | 43   | 662    |
| 17 and Under            | 19     | 7    | 20     | 16   | 18      | 22   | 28   | 19   | 15    | 26   | 10       | 7    | 207    |
| 18-20                   | 15     | 28   | 23     | 37   | 34      | 29   | 44   | 24   | 82    | 75   | 28       | 36   | 455    |
| 14 and Under            | 1      | 1    | 0      | 2    | 1       | 5    | 8    | 1    | 3     | 3    | 0        | 3    | 28     |
| 15-17                   | 18     | 6    | 20     | 14   | 17      | 17   | 20   | 18   | 12    | 23   | 10       | 4    | 179    |
| DUI                     | 10     | 6    | 3      | 7    | 3       | 6    | 5    | 6    | 7     | 5    | 3        | 9    | 70     |
| 17 and Under            | 2      | 1    | 1      | 1    | 1       | 0    | 2    | 3    | 1     | 0    | 2        | 0    | 14     |
| 18-20                   | 8      | 5    | 2      | 6    | 2       | 6    | 3    | 3    | 6     | 5    | 1        | 9    | 56     |
| 21 and Over             | 0      | 0    | 0      | 0    | 0       | 0    | 0    | 0    | 0     | 0    | 0        | 0    | 0      |
| Open Container          | 4      | 1    | 1      | 2    | 1       | 0    | 1    | 1    | 3     | 3    | 1        | 6    | 24     |
| Youthful Offender       | 11     | 1    | 5      | 4    | 12      | 9    | 3    | 32   | 2     | 13   | 3        | 3    | 98     |
| Public Intoxication     | 1      | 6    | 5      | 7    | 3       | 5    | 2    | 2    | 1     | 6    | 3        | 0    | 41     |
| 17 and Under            | 0      | 3    | 2      | 3    | 3       | 1    | 1    | 1    | 0     | 2    | 2        | 0    | 18     |
| 18-20                   | 1      | 3    | 3      | 4    | 0       | 4    | 0    | 1    | 1     | 4    | 1        | 0    | 22     |
| 21 and Over             | 0      | 0    | 0      | 0    | 0       | 0    | 1    | 0    | 0     | 0    | 0        | 0    | 1      |
| 14 and Under            | 0      | 0    | 0      | 0    | 0       | 0    | 0    | 0    | 0     | 0    | 1        | 0    | 1      |
| 15-17                   | 0      | 3    | 2      | 3    | 3       | 1    | 1    | 1    | 0     | 2    | 1        | 0    | 17     |
| Minor in Establishment  | 0      | 0    | 0      | 1    | 3       | 0    | 0    | 0    | 2     | 13   | 5        | 6    | 30     |
| Furnish to Minor        | 4      | 0    | 4      | 7    | 5       | 1    | 2    | 2    | 1     | 3    | 0        | 5    | 34     |
| Sell to Minor           | 0      | 1    | 0      | 2    | 10      | 0    | 0    | 0    | 0     | 0    | 8        | 13   | 34     |
|                         |        |      |        |      |         |      |      |      |       |      |          |      |        |
| False ID                | 3      | 2    | 1      | 1    | 0       | 0    | 1    | 4    | 7     | 6    | 2        | 3    | 30     |