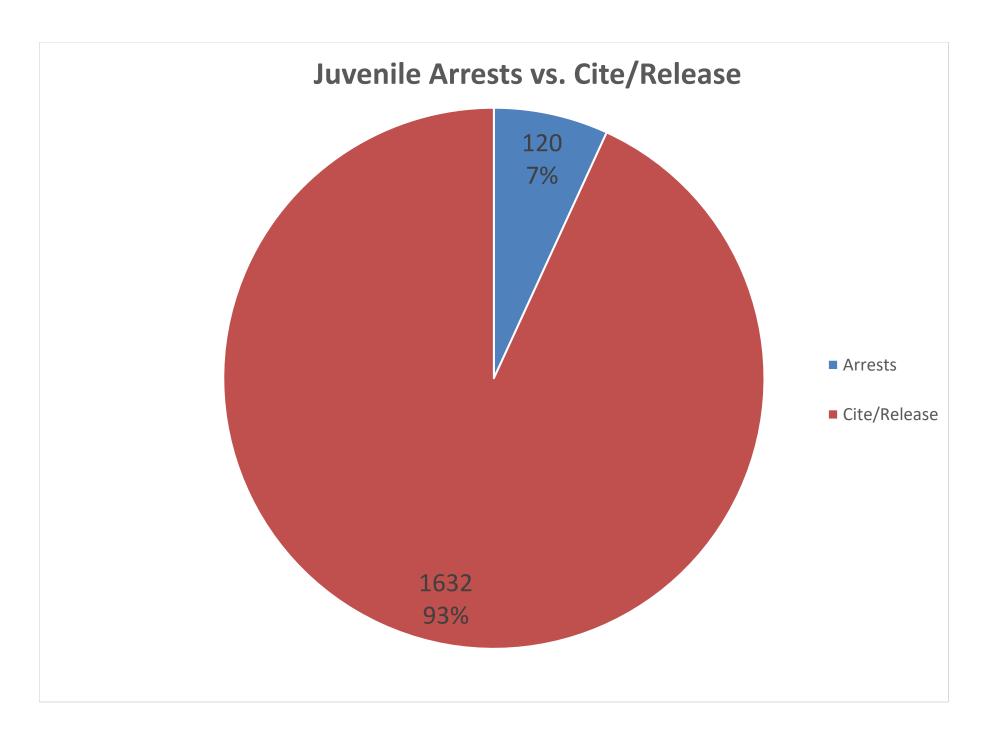

An assortment of charts and graphs of aggregated data collected in the twenty-one communities are included in this report. Highlighted below are some significant, useful statistics:

- > 857 underage youth were arrested or cited for involvement with alcohol.
- > 50 adults over the age of 21 (male and female) were arrested during alcohol-involved incidents where underage drinkers were arrested.
- ➤ 24 juveniles were arrested and taken into custody 250 were cited and released.
- ➤ Males ages 18-20 accounted for the most arrests/citations 403 (47%).
- Females ages 18-20 were second in arrests and citations 180 (21%).
- ➤ Males ages 15-17 were third in arrests/citations 155 (18%).
- Females ages 15-17 were fourth in arrests/citations 88 (10%).
- > 18 males ages 14 and under were cited or arrested.
- > 13 females ages 14 and under were cited or arrested.
- ➤ Average BAC: PBT 0.103
- Law enforcement arrests involving youth and alcohol occurred more often between 10PM and 2AM 483 (56%).
- ➤ 222 of the 866 total arrests occurred between 10PM and midnight, 261 occurred between midnight and 2AM, and 117 occurred between 2AM and 4AM.
- ➤ Minor in Possession was the most frequent charge 662 of the total 857 underage arrests.
- ➤ There were numerous incidences of accompanying charges for interference, possession of controlled substance, assault, resisting arrest, disturbance.
- > 70 underage youth were arrested for DUI (14 were juveniles 17 and under).
- ➤ Private Residences were most often involved 260 (30% of the time).
- ➤ Minors reported they obtained alcohol from Party (81%) or Home/Bar (9%-8%)

#### A REVIEW OF THE STATISTICS FOR THE LAST EIGHT YEARS REVEAL THE FOLLOWING TRENDS:

- ➤ Overall, underage offenses involving alcohol in Wyoming have decreased during the last eight years from 1,205 in 2015 to 826 in 2022.
- ➤ Overall, juvenile offenses involving alcohol in Wyoming have decreased during the last eight years from 366 in 2015 to 265 in 2022.
- Males and females between the ages of 18 to 20 continue to be the age group that accounts for the greatest number of underage arrests (an average of 470 male arrests and 224 female arrests each year).
- ➤ Males and females between the ages of 18 to 20 each showed a decrease in the number of arrests during the last eight years (Males 587 in 2015 to 389 in 2022) (Females 252 in 2015 to 172 in 2022).
- Arrests for Minor in Possession account for the largest number of reported arrests an average of 821 for 2015 through 2022. There were 636 arrests for MIP in 2022.
- ➤ The number of arrests for Public Intoxication for underage youth average 25 per year.
- ➤ Juveniles who are taken into custody account for a relatively small number of arrests compared to the number of juveniles who are cited and released by law enforcement 6.9%.
- ➤ 12am to 2am continues to be the time of day when the largest number of underage youths are arrested for alcohol involvement with a significant number being arrested from 10pm to 12am.
- Youth obtain alcohol from a party or home more often than any other source (average: 74.6% party, 14.7% home).