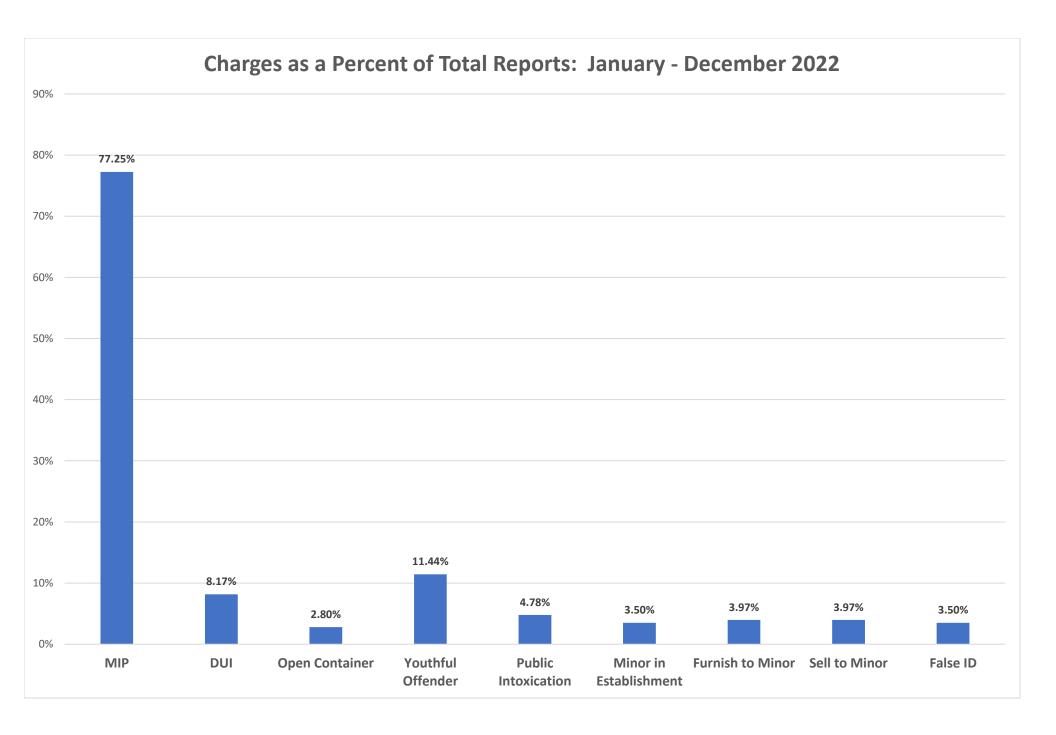

An assortment of charts and graphs of aggregated data collected in the twenty-one communities are included in this report. Highlighted below are some significant, useful statistics:

- > 857 underage youth were arrested or cited for involvement with alcohol.
- > 50 adults over the age of 21 (male and female) were arrested during alcohol-involved incidents where underage drinkers were arrested.
- ➤ 24 juveniles were arrested and taken into custody 250 were cited and released.
- ➤ Males ages 18-20 accounted for the most arrests/citations 403 (47%).
- Females ages 18-20 were second in arrests and citations 180 (21%).
- ➤ Males ages 15-17 were third in arrests/citations 155 (18%).
- Females ages 15-17 were fourth in arrests/citations 88 (10%).
- > 18 males ages 14 and under were cited or arrested.
- > 13 females ages 14 and under were cited or arrested.
- ➤ Average BAC: PBT 0.103
- Law enforcement arrests involving youth and alcohol occurred more often between 10PM and 2AM 483 (56%).
- ➤ 222 of the 866 total arrests occurred between 10PM and midnight, 261 occurred between midnight and 2AM, and 117 occurred between 2AM and 4AM.
- ➤ Minor in Possession was the most frequent charge 662 of the total 857 underage arrests.
- ➤ There were numerous incidences of accompanying charges for interference, possession of controlled substance, assault, resisting arrest, disturbance.
- > 70 underage youth were arrested for DUI (14 were juveniles 17 and under).
- ➤ Private Residences were most often involved 260 (30% of the time).
- ➤ Minors reported they obtained alcohol from Party (81%) or Home/Bar (9%-8%)