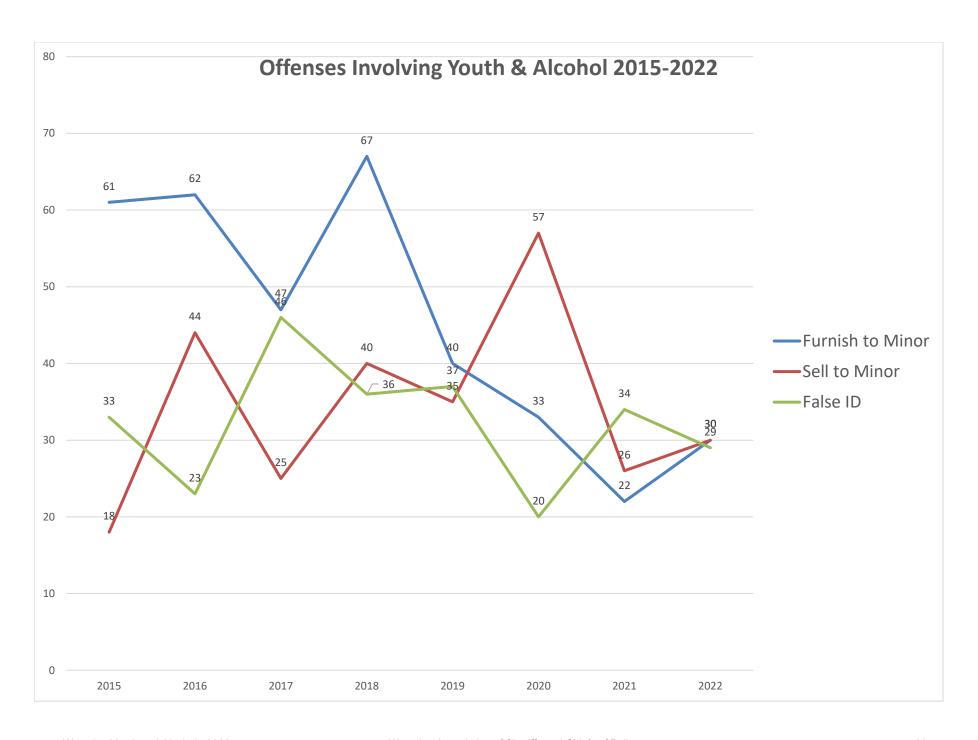

### **EIGHT-YEAR TRENDS ANALYSIS**

The statistics contained in this section represent data collected from fourteen law enforcement agencies that participated in this data-collection effort in each of the last eight years, 2015 – 2022. The fourteen agencies included in this analysis are: Casper, Cheyenne, Douglas, Gillette, Jackson, Lander, Laramie, Lincoln County, Powell, Rawlins, Rock Springs, Sheridan, Torrington, and the University of Wyoming.

Enough data has been collected by these thirteen community police departments and one county sheriff's office during the last eight years which can now be analyzed for identifying trends relative to youth's involvement with alcohol in Wyoming. The analysis of the data selected should prove useful for prevention efforts, manpower deployment and strategy development. Charts and Graphs that provide a visual perspective of current trends are included in this section of the report.