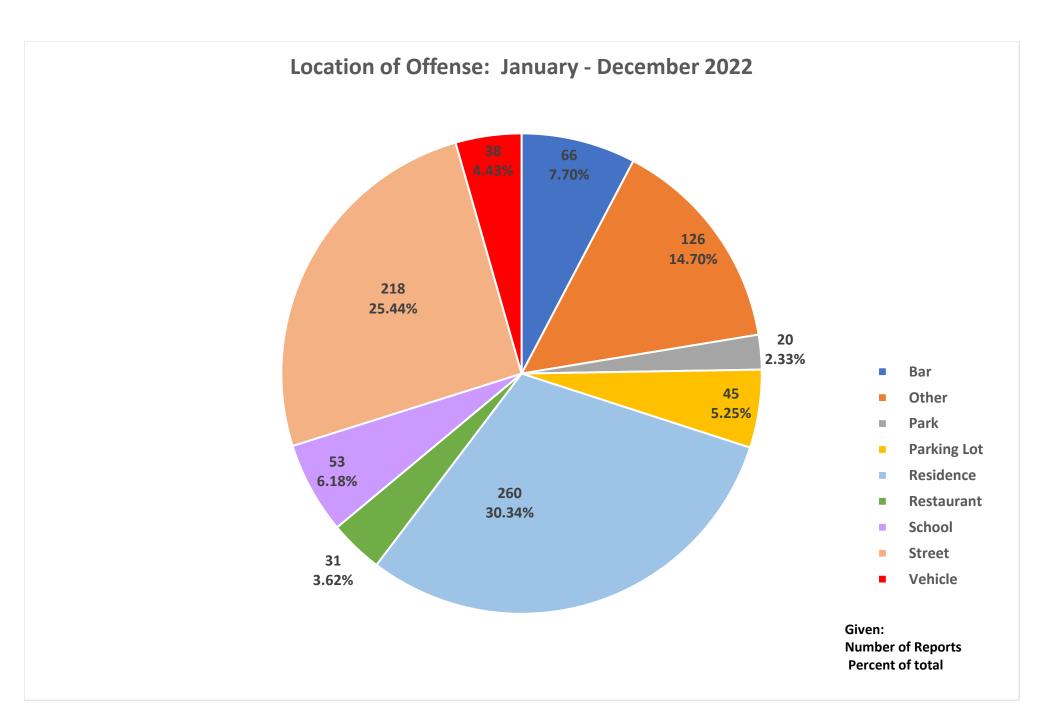

An assortment of charts and graphs of aggregated data collected in the twenty-one communities are included in this report. Highlighted below are some significant, useful statistics:

- > 857 underage youth were arrested or cited for involvement with alcohol.
- > 50 adults over the age of 21 (male and female) were arrested during alcohol-involved incidents where underage drinkers were arrested.
- ➤ 24 juveniles were arrested and taken into custody 250 were cited and released.
- ➤ Males ages 18-20 accounted for the most arrests/citations 403 (47%).
- Females ages 18-20 were second in arrests and citations 180 (21%).
- ➤ Males ages 15-17 were third in arrests/citations 155 (18%).
- Females ages 15-17 were fourth in arrests/citations 88 (10%).
- > 18 males ages 14 and under were cited or arrested.
- > 13 females ages 14 and under were cited or arrested.
- ➤ Average BAC: PBT 0.103
- Law enforcement arrests involving youth and alcohol occurred more often between 10PM and 2AM 483 (56%).
- ➤ 222 of the 866 total arrests occurred between 10PM and midnight, 261 occurred between midnight and 2AM, and 117 occurred between 2AM and 4AM.
- ➤ Minor in Possession was the most frequent charge 662 of the total 857 underage arrests.
- ➤ There were numerous incidences of accompanying charges for interference, possession of controlled substance, assault, resisting arrest, disturbance.
- > 70 underage youth were arrested for DUI (14 were juveniles 17 and under).
- ➤ Private Residences were most often involved 260 (30% of the time).
- ➤ Minors reported they obtained alcohol from Party (81%) or Home/Bar (9%-8%)

#### January - December 2022

|                                    | Jan.  | Feb.  | Mar.  | Apr.  | May   | Jun.  | July  | Aug.  | Sept. | Oct.  | Nov.  | Dec.  | Totals<br>& Ave. |
|------------------------------------|-------|-------|-------|-------|-------|-------|-------|-------|-------|-------|-------|-------|------------------|
| BAC                                |       |       |       | , i   |       |       | ,     |       |       |       |       |       |                  |
| PBT                                | 0.041 | 0.033 | 0.032 | 0.044 | 0.040 | 0.051 | 0.075 | 0.030 | 0.057 | 0.055 | 0.053 | 0.042 | 0.046            |
| Intoximeter                        | 0.029 | 0     | 0     | 0     | 0.017 | 0.006 | 0     | 0.035 | 0.029 | 0.031 | 0     | 0.024 | 0.022            |
| Refused                            | 2     | 5     | 3     | 2     | 1     | 5     | 8     | 7     | 11    | 17    | 6     | 9     | 76               |
| Accident Related                   | 0     | 0     | 0     | 0     | 0     | 0     | 0     | 0     | 0     | 0     | 0     | 0     | 0                |
| Location of Offense                |       |       |       |       |       |       |       |       |       |       |       |       |                  |
| Bar                                | 1     | 4     | 1     | 3     | 9     | 1     | 0     | 3     | 3     | 17    | 10    | 14    | 66               |
| Other                              | 2     | 3     | 7     | 18    | 8     | 6     | 12    | 23    | 14    | 24    | 7     | 2     | 126              |
| Park                               | 0     | 2     | 2     | 0     | 4     | 6     | 3     | 0     | 3     | 0     | 0     | 0     | 20               |
| Parking Lot                        | 0     | 1     | 13    | 0     | 4     | 10    | 6     | 6     | 2     | 1     | 2     | 0     | 45               |
| Residence                          | 8     | 16    | 12    | 20    | 28    | 22    | 30    | 5     | 39    | 44    | 16    | 20    | 260              |
| Restaurant                         | 2     | 2     | 4     | 4     | 9     | 0     | 0     | 0     | 0     | 0     | 4     | 6     | 31               |
| School                             | 14    | 1     | 2     | 8     | 2     | 1     | 4     | 0     | 2     | 8     | 3     | 8     | 53               |
| Street                             | 17    | 15    | 5     | 16    | 16    | 11    | 24    | 21    | 34    | 36    | 10    | 13    | 218              |
| Vehicle                            | 2     | 1     | 1     | 3     | 1     | 2     | 1     | 4     | 9     | 3     | 3     | 8     | 38               |
| Where Minor Obt. Alc.              |       |       |       |       |       |       |       |       |       |       |       |       |                  |
| Bar                                | 1     | 1     | 1     | 3     | 2     | 1     | 1     | 0     | 4     | 1     | 0     | 5     | 20               |
| Home                               | 0     | 0     | 4     | 3     | 1     | 3     | 3     | 0     | 0     | 3     | 0     | 5     | 22               |
| Liquor Store                       | 0     | 0     | 0     | 1     | 3     | 0     | 0     | 0     | 0     | 0     | 1     | 0     | 5                |
| Party                              | 6     | 6     | 11    | 35    | 15    | 10    | 7     | 4     | 40    | 40    | 13    | 12    | 199              |
| Other Crimes Charged               |       |       |       |       |       |       |       |       |       |       |       |       |                  |
| Felony                             | 0     | 0     | 0     | 0     | 0     | 0     | 1     | 0     | 0     | 0     | 1     | 0     | 2                |
| Misdemeanor                        | 8     | 4     | 3     | 7     | 3     | 15    | 17    | 4     | 12    | 6     | 8     | 6     | 93               |
| Assault                            | 1     | 0     | 0     | 0     | 1     | 1     | 0     | 0     | 1     | 1     | 1     | 0     | 6                |
| Resisting Arrest                   | 1     | 1     | 0     | 0     | 1     | 1     | 0     | 0     | 0     | 0     | 1     | 0     | 5                |
| Interference                       | 0     | 1     | 0     | 0     | 1     | 2     | 1     | 5     | 5     | 3     | 2     | 1     | 21               |
| Disturbance                        | 0     | 0     | 0     | 0     | 0     | 1     | 1     | 0     | 0     | 0     | 0     | 0     | 2                |
| Curfew                             | 0     | 0     | 0     | 0     | 0     | 0     | 0     | 0     | 0     | 0     | 1     | 0     | 1                |
| Possession of Controlled Substance | 1     | 1     | 3     | 2     | 4     | 0     | 5     | 0     | 5     | 5     | 3     | 3     | 32               |