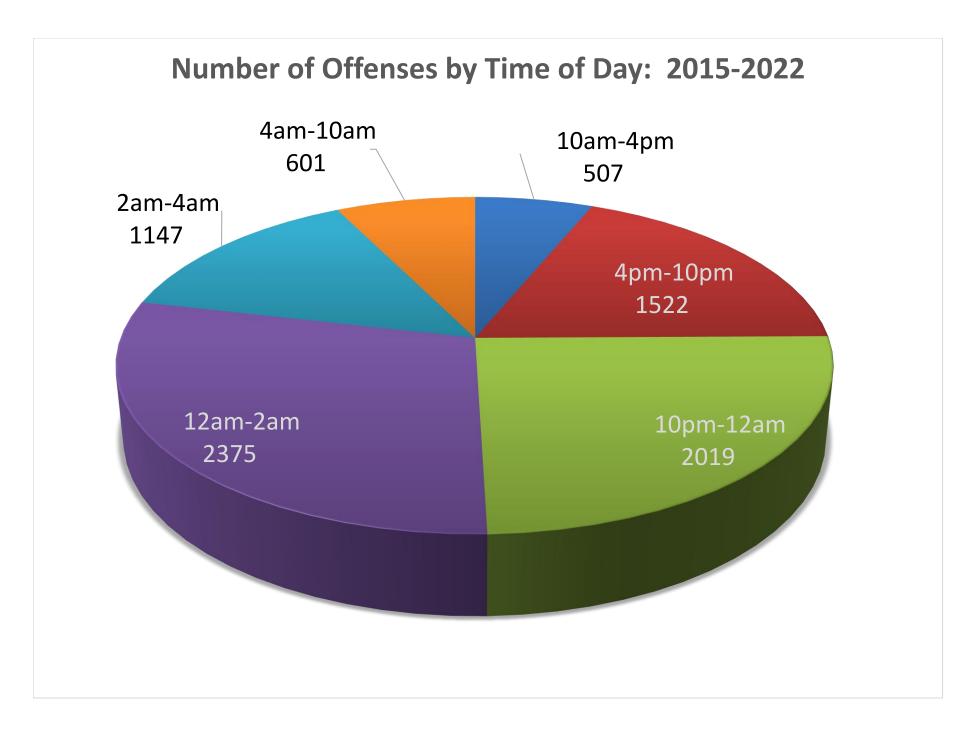

An assortment of charts and graphs of aggregated data collected in the twenty-one communities are included in this report. Highlighted below are some significant, useful statistics:

- > 857 underage youth were arrested or cited for involvement with alcohol.
- > 50 adults over the age of 21 (male and female) were arrested during alcohol-involved incidents where underage drinkers were arrested.
- ➤ 24 juveniles were arrested and taken into custody 250 were cited and released.
- ➤ Males ages 18-20 accounted for the most arrests/citations 403 (47%).
- Females ages 18-20 were second in arrests and citations 180 (21%).
- ➤ Males ages 15-17 were third in arrests/citations 155 (18%).
- Females ages 15-17 were fourth in arrests/citations 88 (10%).
- > 18 males ages 14 and under were cited or arrested.
- > 13 females ages 14 and under were cited or arrested.
- ➤ Average BAC: PBT 0.103
- Law enforcement arrests involving youth and alcohol occurred more often between 10PM and 2AM 483 (56%).
- ➤ 222 of the 866 total arrests occurred between 10PM and midnight, 261 occurred between midnight and 2AM, and 117 occurred between 2AM and 4AM.
- ➤ Minor in Possession was the most frequent charge 662 of the total 857 underage arrests.
- ➤ There were numerous incidences of accompanying charges for interference, possession of controlled substance, assault, resisting arrest, disturbance.
- > 70 underage youth were arrested for DUI (14 were juveniles 17 and under).
- ➤ Private Residences were most often involved 260 (30% of the time).
- ➤ Minors reported they obtained alcohol from Party (81%) or Home/Bar (9%-8%)

#### A REVIEW OF THE STATISTICS FOR THE LAST EIGHT YEARS REVEAL THE FOLLOWING TRENDS:

- ➤ Overall, underage offenses involving alcohol in Wyoming have decreased during the last eight years from 1,205 in 2015 to 826 in 2022.
- ➤ Overall, juvenile offenses involving alcohol in Wyoming have decreased during the last eight years from 366 in 2015 to 265 in 2022.
- Males and females between the ages of 18 to 20 continue to be the age group that accounts for the greatest number of underage arrests (an average of 470 male arrests and 224 female arrests each year).
- ➤ Males and females between the ages of 18 to 20 each showed a decrease in the number of arrests during the last eight years (Males 587 in 2015 to 389 in 2022) (Females 252 in 2015 to 172 in 2022).
- Arrests for Minor in Possession account for the largest number of reported arrests an average of 821 for 2015 through 2022. There were 636 arrests for MIP in 2022.
- ➤ The number of arrests for Public Intoxication for underage youth average 25 per year.
- ➤ Juveniles who are taken into custody account for a relatively small number of arrests compared to the number of juveniles who are cited and released by law enforcement 6.9%.
- ➤ 12am to 2am continues to be the time of day when the largest number of underage youths are arrested for alcohol involvement with a significant number being arrested from 10pm to 12am.
- Youth obtain alcohol from a party or home more often than any other source (average: 74.6% party, 14.7% home).