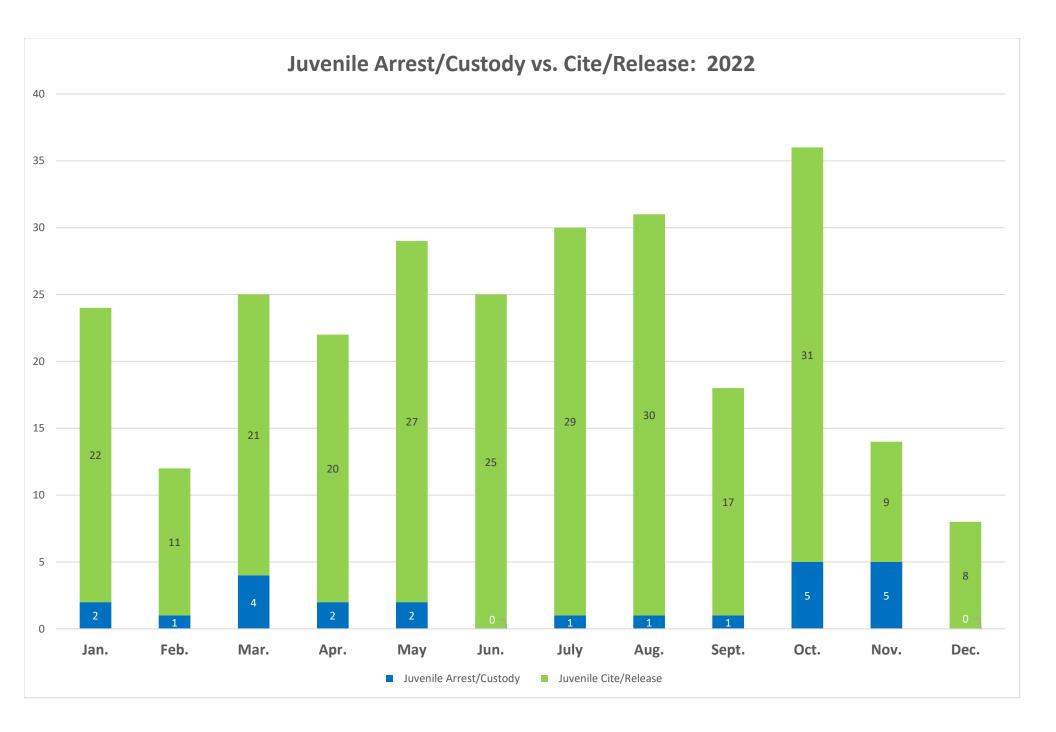

An assortment of charts and graphs of aggregated data collected in the twenty-one communities are included in this report. Highlighted below are some significant, useful statistics:

- > 857 underage youth were arrested or cited for involvement with alcohol.
- > 50 adults over the age of 21 (male and female) were arrested during alcohol-involved incidents where underage drinkers were arrested.
- ➤ 24 juveniles were arrested and taken into custody 250 were cited and released.
- ➤ Males ages 18-20 accounted for the most arrests/citations 403 (47%).
- Females ages 18-20 were second in arrests and citations 180 (21%).
- ➤ Males ages 15-17 were third in arrests/citations 155 (18%).
- Females ages 15-17 were fourth in arrests/citations 88 (10%).
- > 18 males ages 14 and under were cited or arrested.
- > 13 females ages 14 and under were cited or arrested.
- ➤ Average BAC: PBT 0.103
- Law enforcement arrests involving youth and alcohol occurred more often between 10PM and 2AM 483 (56%).
- ➤ 222 of the 866 total arrests occurred between 10PM and midnight, 261 occurred between midnight and 2AM, and 117 occurred between 2AM and 4AM.
- ➤ Minor in Possession was the most frequent charge 662 of the total 857 underage arrests.
- ➤ There were numerous incidences of accompanying charges for interference, possession of controlled substance, assault, resisting arrest, disturbance.
- > 70 underage youth were arrested for DUI (14 were juveniles 17 and under).
- ➤ Private Residences were most often involved 260 (30% of the time).
- ➤ Minors reported they obtained alcohol from Party (81%) or Home/Bar (9%-8%)

#### January - December 2022

| January December 2022   |        |      |        |      |         |      |      |      |       |      |          |      | Totals |
|-------------------------|--------|------|--------|------|---------|------|------|------|-------|------|----------|------|--------|
|                         | Jan.   | Feb. | Mar.   | Apr. | May     | Jun. | July | Aug. | Sept. | Oct. | Nov.     | Dec. | & Ave. |
| Total Arrests           | 47     | 46   | 59     | 73   | 83      | 62   | 84   | 72   | 111   | 136  | 59       | 75   | 907    |
| Over 21                 | 1      | 1    | 5      | 7    | 13      | 0    | 3    | 0    | 0     | 0    | 8        | 12   | 50     |
| 18-20                   | 22     | 33   | 29     | 44   | 41      | 37   | 51   | 41   | 93    | 100  | 37       | 55   | 583    |
| 15-17                   | 23     | 11   | 25     | 20   | 28      | 19   | 22   | 30   | 15    | 32   | 13       | 5    | 243    |
| 14 and Under            | 1      | 1    | 0      | 2    | 1       | 6    | 8    | 1    | 3     | 4    | 1        | 3    | 31     |
| Age Unknown             | 0      | 0    | 0      | 0    | 0       | 0    | 0    | 0    | 0     | 0    | 0        | 0    | 0      |
| Total Cite/Release      | 35     | 39   | 53     | 61   | 75      | 53   | 76   | 62   | 95    | 103  | 46       | 60   | 758    |
| Juvenile Cite/Release   | 22     | 11   | 21     | 20   | 27      | 25   | 29   | 30   | 17    | 31   | 9        | 8    | 250    |
| Total Arrest/Custody    | 12     | 7    | 6      | 12   | 8       | 9    | 8    | 10   | 16    | 33   | 13       | 15   | 149    |
| Juvenile Arrest/Custody | 2      | 1    | 4      | 2    | 2       | 0    | 1    | 1    | 1     | 5    | 5        | 0    | 24     |
| Day of Week             |        |      |        |      |         |      |      |      |       |      |          |      |        |
| Monday                  | 2      | 1    | 4      | 3    | 16      | 1    | 18   | 5    | 9     | 3    | 2        | 7    | 71     |
| Tuesday                 | 9      | 2    | 4      | 4    | 10      | 10   | 3    | 8    | 6     | 5    | 16       | 9    | 86     |
| Wednesday               | 3      | 12   | 6      | 3    | 2       | 5    | 7    | 13   | 9     | 7    | 5        | 1    | 73     |
| Thursday                | 5      | 14   | 4      | 3    | 8       | 11   | 3    | 14   | 10    | 6    | 10       | 15   | 103    |
| Friday                  | 7      | 3    | 7      | 3    | 12      | 9    | 13   | 11   | 22    | 21   | 10       | 5    | 123    |
| Saturday                | 15     | 5    | 24     | 34   | 16      | 19   | 19   | 7    | 52    | 78   | 13       | 25   | 307    |
| Sunday                  | 6      | 9    | 10     | 23   | 19      | 7    | 21   | 14   | 3     | 16   | 3        | 13   | 144    |
| Time                    | †      |      |        |      |         |      |      |      |       |      | <u> </u> |      |        |
| 10am-4pm                | 14     | 4    | 5      | 7    | 8       | 3    | 4    | 1    | 13    | 10   | 5        | 13   | 87     |
| 4pm-10pm                | 11     | 7    | 17     | 5    | 13      | 10   | 15   | 9    | 19    | 17   | 14       | 13   | 150    |
| 10pm-12am               | 3      | 15   | 14     | 15   | 17      | 10   | 10   | 19   | 17    | 58   | 14       | 30   | 222    |
| 12am-2am                | 11     | 13   | 13     | 23   | 26      | 22   | 33   | 19   | 44    | 26   | 19       | 12   | 261    |
| 2am-4am                 |        | 2    |        | 10   |         | 10   | 7    | 20   | 15    | 22   | 4        | 5    | 117    |
| 4am-10am                | 3<br>5 | 5    | 6<br>4 | 13   | 13<br>6 | 7    | 15   | 4    | 3     | 3    | 3        | 2    | 70     |
|                         | 5      | 5    | 4      | 13   | В       |      | 15   | 4    | 3     | 3    | 3        |      | 70     |
| Age and Gender          |        |      |        |      |         |      | _    | •    |       | _    | _        | _    |        |
| Female 14 and under     | 1      | 0    | 0      | 2    | 1       | 2    | 2    | 0    | 1     | 0    | 1        | 3    | 13     |
| Female 15-17            | 11     | 4    | 11     | 4    | 6       | 9    | 9    | 8    | 3     | 12   | 10       | 1    | 88     |
| Female 18-20            | 3      | 14   | 9      | 17   | 15      | 6    | 14   | 12   | 25    | 30   | 8        | 27   | 180    |
| Female over 21          | 1      | 1    | 2      | 5    | 10      | 0    | 1    | 0    | 0     | 0    | 6        | 8    | 34     |
| Female no age           | 0      | 0    | 0      | 0    | 0       | 0    | 0    | 0    | 0     | 0    | 0        | 0    | 0      |
| Male 14 and under       | 0      | 1    | 0      | 0    | 0       | 4    | 6    | 1    | 2     | 4    | 0        | 0    | 18     |
| Male 15-17              | 12     | 7    | 14     | 16   | 22      | 10   | 13   | 22   | 12    | 20   | 3        | 4    | 155    |
| Male 18-20              | 19     | 19   | 20     | 27   | 26      | 31   | 37   | 29   | 68    | 70   | 29       | 28   | 403    |
| Male over 21            | 0      | 0    | 3      | 2    | 3       | 0    | 2    | 0    | 0     | 0    | 2        | 4    | 16     |
| Male no age             | 0      | 0    | 0      | 0    | 0       | 0    | 0    | 0    | 0     | 0    | 0        | 0    | 0      |
| MIP                     | 34     | 35   | 43     | 53   | 52      | 51   | 72   | 43   | 97    | 101  | 38       | 43   | 662    |
| 17 and Under            | 19     | 7    | 20     | 16   | 18      | 22   | 28   | 19   | 15    | 26   | 10       | 7    | 207    |
| 18-20                   | 15     | 28   | 23     | 37   | 34      | 29   | 44   | 24   | 82    | 75   | 28       | 36   | 455    |
| 14 and Under            | 1      | 1    | 0      | 2    | 1       | 5    | 8    | 1    | 3     | 3    | 0        | 3    | 28     |
| 15-17                   | 18     | 6    | 20     | 14   | 17      | 17   | 20   | 18   | 12    | 23   | 10       | 4    | 179    |
| DUI                     | 10     | 6    | 3      | 7    | 3       | 6    | 5    | 6    | 7     | 5    | 3        | 9    | 70     |
| 17 and Under            | 2      | 1    | 1      | 1    | 1       | 0    | 2    | 3    | 1     | 0    | 2        | 0    | 14     |
| 18-20                   | 8      | 5    | 2      | 6    | 2       | 6    | 3    | 3    | 6     | 5    | 1        | 9    | 56     |
| 21 and Over             | 0      | 0    | 0      | 0    | 0       | 0    | 0    | 0    | 0     | 0    | 0        | 0    | 0      |
| Open Container          | 4      | 1    | 1      | 2    | 1       | 0    | 1    | 1    | 3     | 3    | 1        | 6    | 24     |
| Youthful Offender       | 11     | 1    | 5      | 4    | 12      | 9    | 3    | 32   | 2     | 13   | 3        | 3    | 98     |
| Public Intoxication     | 1      | 6    | 5      | 7    | 3       | 5    | 2    | 2    | 1     | 6    | 3        | 0    | 41     |
| 17 and Under            | 0      | 3    | 2      | 3    | 3       | 1    | 1    | 1    | 0     | 2    | 2        | 0    | 18     |
| 18-20                   | 1      | 3    | 3      | 4    | 0       | 4    | 0    | 1    | 1     | 4    | 1        | 0    | 22     |
| 21 and Over             | 0      | 0    | 0      | 0    | 0       | 0    | 1    | 0    | 0     | 0    | 0        | 0    | 1      |
| 14 and Under            | 0      | 0    | 0      | 0    | 0       | 0    | 0    | 0    | 0     | 0    | 1        | 0    | 1      |
| 15-17                   | 0      | 3    | 2      | 3    | 3       | 1    | 1    | 1    | 0     | 2    | 1        | 0    | 17     |
| Minor in Establishment  | 0      | 0    | 0      | 1    | 3       | 0    | 0    | 0    | 2     | 13   | 5        | 6    | 30     |
| Furnish to Minor        | 4      | 0    | 4      | 7    | 5       | 1    | 2    | 2    | 1     | 3    | 0        | 5    | 34     |
| Sell to Minor           | 0      | 1    | 0      | 2    | 10      | 0    | 0    | 0    | 0     | 0    | 8        | 13   | 34     |
|                         |        |      |        |      |         |      |      |      |       |      |          |      |        |
| False ID                | 3      | 2    | 1      | 1    | 0       | 0    | 1    | 4    | 7     | 6    | 2        | 3    | 30     |