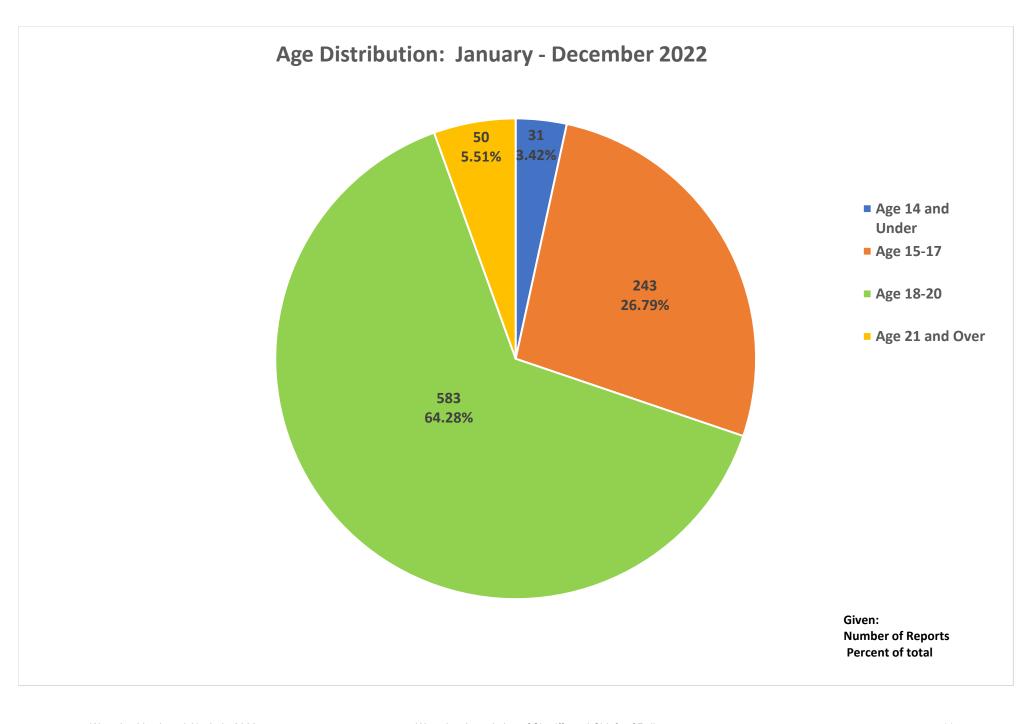

An assortment of charts and graphs of aggregated data collected in the twenty-one communities are included in this report. Highlighted below are some significant, useful statistics:

- > 857 underage youth were arrested or cited for involvement with alcohol.
- > 50 adults over the age of 21 (male and female) were arrested during alcohol-involved incidents where underage drinkers were arrested.
- ➤ 24 juveniles were arrested and taken into custody 250 were cited and released.
- ➤ Males ages 18-20 accounted for the most arrests/citations 403 (47%).
- Females ages 18-20 were second in arrests and citations 180 (21%).
- ➤ Males ages 15-17 were third in arrests/citations 155 (18%).
- Females ages 15-17 were fourth in arrests/citations 88 (10%).
- > 18 males ages 14 and under were cited or arrested.
- > 13 females ages 14 and under were cited or arrested.
- ➤ Average BAC: PBT 0.103
- Law enforcement arrests involving youth and alcohol occurred more often between 10PM and 2AM 483 (56%).
- ➤ 222 of the 866 total arrests occurred between 10PM and midnight, 261 occurred between midnight and 2AM, and 117 occurred between 2AM and 4AM.
- ➤ Minor in Possession was the most frequent charge 662 of the total 857 underage arrests.
- ➤ There were numerous incidences of accompanying charges for interference, possession of controlled substance, assault, resisting arrest, disturbance.
- > 70 underage youth were arrested for DUI (14 were juveniles 17 and under).
- ➤ Private Residences were most often involved 260 (30% of the time).
- ➤ Minors reported they obtained alcohol from Party (81%) or Home/Bar (9%-8%)

#### January - December 2022

| January December 2022   |        |      |        |      |         |      |      |      |       |      |          |      | Totals |
|-------------------------|--------|------|--------|------|---------|------|------|------|-------|------|----------|------|--------|
|                         | Jan.   | Feb. | Mar.   | Apr. | May     | Jun. | July | Aug. | Sept. | Oct. | Nov.     | Dec. | & Ave. |
| Total Arrests           | 47     | 46   | 59     | 73   | 83      | 62   | 84   | 72   | 111   | 136  | 59       | 75   | 907    |
| Over 21                 | 1      | 1    | 5      | 7    | 13      | 0    | 3    | 0    | 0     | 0    | 8        | 12   | 50     |
| 18-20                   | 22     | 33   | 29     | 44   | 41      | 37   | 51   | 41   | 93    | 100  | 37       | 55   | 583    |
| 15-17                   | 23     | 11   | 25     | 20   | 28      | 19   | 22   | 30   | 15    | 32   | 13       | 5    | 243    |
| 14 and Under            | 1      | 1    | 0      | 2    | 1       | 6    | 8    | 1    | 3     | 4    | 1        | 3    | 31     |
| Age Unknown             | 0      | 0    | 0      | 0    | 0       | 0    | 0    | 0    | 0     | 0    | 0        | 0    | 0      |
| Total Cite/Release      | 35     | 39   | 53     | 61   | 75      | 53   | 76   | 62   | 95    | 103  | 46       | 60   | 758    |
| Juvenile Cite/Release   | 22     | 11   | 21     | 20   | 27      | 25   | 29   | 30   | 17    | 31   | 9        | 8    | 250    |
| Total Arrest/Custody    | 12     | 7    | 6      | 12   | 8       | 9    | 8    | 10   | 16    | 33   | 13       | 15   | 149    |
| Juvenile Arrest/Custody | 2      | 1    | 4      | 2    | 2       | 0    | 1    | 1    | 1     | 5    | 5        | 0    | 24     |
| Day of Week             |        |      |        |      |         |      |      |      |       |      |          |      |        |
| Monday                  | 2      | 1    | 4      | 3    | 16      | 1    | 18   | 5    | 9     | 3    | 2        | 7    | 71     |
| Tuesday                 | 9      | 2    | 4      | 4    | 10      | 10   | 3    | 8    | 6     | 5    | 16       | 9    | 86     |
| Wednesday               | 3      | 12   | 6      | 3    | 2       | 5    | 7    | 13   | 9     | 7    | 5        | 1    | 73     |
| Thursday                | 5      | 14   | 4      | 3    | 8       | 11   | 3    | 14   | 10    | 6    | 10       | 15   | 103    |
| Friday                  | 7      | 3    | 7      | 3    | 12      | 9    | 13   | 11   | 22    | 21   | 10       | 5    | 123    |
| Saturday                | 15     | 5    | 24     | 34   | 16      | 19   | 19   | 7    | 52    | 78   | 13       | 25   | 307    |
| Sunday                  | 6      | 9    | 10     | 23   | 19      | 7    | 21   | 14   | 3     | 16   | 3        | 13   | 144    |
| Time                    | †      |      |        |      |         |      |      |      |       |      | <u> </u> |      |        |
| 10am-4pm                | 14     | 4    | 5      | 7    | 8       | 3    | 4    | 1    | 13    | 10   | 5        | 13   | 87     |
| 4pm-10pm                | 11     | 7    | 17     | 5    | 13      | 10   | 15   | 9    | 19    | 17   | 14       | 13   | 150    |
| 10pm-12am               | 3      | 15   | 14     | 15   | 17      | 10   | 10   | 19   | 17    | 58   | 14       | 30   | 222    |
| 12am-2am                | 11     | 13   | 13     | 23   | 26      | 22   | 33   | 19   | 44    | 26   | 19       | 12   | 261    |
| 2am-4am                 |        | 2    |        | 10   |         | 10   | 7    | 20   | 15    | 22   | 4        | 5    | 117    |
| 4am-10am                | 3<br>5 | 5    | 6<br>4 | 13   | 13<br>6 | 7    | 15   | 4    | 3     | 3    | 3        | 2    | 70     |
|                         | 5      | 5    | 4      | 13   | В       |      | 15   | 4    | 3     | 3    | 3        |      | 70     |
| Age and Gender          |        |      |        |      |         |      | _    | •    |       | _    | _        | _    |        |
| Female 14 and under     | 1      | 0    | 0      | 2    | 1       | 2    | 2    | 0    | 1     | 0    | 1        | 3    | 13     |
| Female 15-17            | 11     | 4    | 11     | 4    | 6       | 9    | 9    | 8    | 3     | 12   | 10       | 1    | 88     |
| Female 18-20            | 3      | 14   | 9      | 17   | 15      | 6    | 14   | 12   | 25    | 30   | 8        | 27   | 180    |
| Female over 21          | 1      | 1    | 2      | 5    | 10      | 0    | 1    | 0    | 0     | 0    | 6        | 8    | 34     |
| Female no age           | 0      | 0    | 0      | 0    | 0       | 0    | 0    | 0    | 0     | 0    | 0        | 0    | 0      |
| Male 14 and under       | 0      | 1    | 0      | 0    | 0       | 4    | 6    | 1    | 2     | 4    | 0        | 0    | 18     |
| Male 15-17              | 12     | 7    | 14     | 16   | 22      | 10   | 13   | 22   | 12    | 20   | 3        | 4    | 155    |
| Male 18-20              | 19     | 19   | 20     | 27   | 26      | 31   | 37   | 29   | 68    | 70   | 29       | 28   | 403    |
| Male over 21            | 0      | 0    | 3      | 2    | 3       | 0    | 2    | 0    | 0     | 0    | 2        | 4    | 16     |
| Male no age             | 0      | 0    | 0      | 0    | 0       | 0    | 0    | 0    | 0     | 0    | 0        | 0    | 0      |
| MIP                     | 34     | 35   | 43     | 53   | 52      | 51   | 72   | 43   | 97    | 101  | 38       | 43   | 662    |
| 17 and Under            | 19     | 7    | 20     | 16   | 18      | 22   | 28   | 19   | 15    | 26   | 10       | 7    | 207    |
| 18-20                   | 15     | 28   | 23     | 37   | 34      | 29   | 44   | 24   | 82    | 75   | 28       | 36   | 455    |
| 14 and Under            | 1      | 1    | 0      | 2    | 1       | 5    | 8    | 1    | 3     | 3    | 0        | 3    | 28     |
| 15-17                   | 18     | 6    | 20     | 14   | 17      | 17   | 20   | 18   | 12    | 23   | 10       | 4    | 179    |
| DUI                     | 10     | 6    | 3      | 7    | 3       | 6    | 5    | 6    | 7     | 5    | 3        | 9    | 70     |
| 17 and Under            | 2      | 1    | 1      | 1    | 1       | 0    | 2    | 3    | 1     | 0    | 2        | 0    | 14     |
| 18-20                   | 8      | 5    | 2      | 6    | 2       | 6    | 3    | 3    | 6     | 5    | 1        | 9    | 56     |
| 21 and Over             | 0      | 0    | 0      | 0    | 0       | 0    | 0    | 0    | 0     | 0    | 0        | 0    | 0      |
| Open Container          | 4      | 1    | 1      | 2    | 1       | 0    | 1    | 1    | 3     | 3    | 1        | 6    | 24     |
| Youthful Offender       | 11     | 1    | 5      | 4    | 12      | 9    | 3    | 32   | 2     | 13   | 3        | 3    | 98     |
| Public Intoxication     | 1      | 6    | 5      | 7    | 3       | 5    | 2    | 2    | 1     | 6    | 3        | 0    | 41     |
| 17 and Under            | 0      | 3    | 2      | 3    | 3       | 1    | 1    | 1    | 0     | 2    | 2        | 0    | 18     |
| 18-20                   | 1      | 3    | 3      | 4    | 0       | 4    | 0    | 1    | 1     | 4    | 1        | 0    | 22     |
| 21 and Over             | 0      | 0    | 0      | 0    | 0       | 0    | 1    | 0    | 0     | 0    | 0        | 0    | 1      |
| 14 and Under            | 0      | 0    | 0      | 0    | 0       | 0    | 0    | 0    | 0     | 0    | 1        | 0    | 1      |
| 15-17                   | 0      | 3    | 2      | 3    | 3       | 1    | 1    | 1    | 0     | 2    | 1        | 0    | 17     |
| Minor in Establishment  | 0      | 0    | 0      | 1    | 3       | 0    | 0    | 0    | 2     | 13   | 5        | 6    | 30     |
| Furnish to Minor        | 4      | 0    | 4      | 7    | 5       | 1    | 2    | 2    | 1     | 3    | 0        | 5    | 34     |
| Sell to Minor           | 0      | 1    | 0      | 2    | 10      | 0    | 0    | 0    | 0     | 0    | 8        | 13   | 34     |
|                         |        |      |        |      |         |      |      |      |       |      |          |      |        |
| False ID                | 3      | 2    | 1      | 1    | 0       | 0    | 1    | 4    | 7     | 6    | 2        | 3    | 30     |