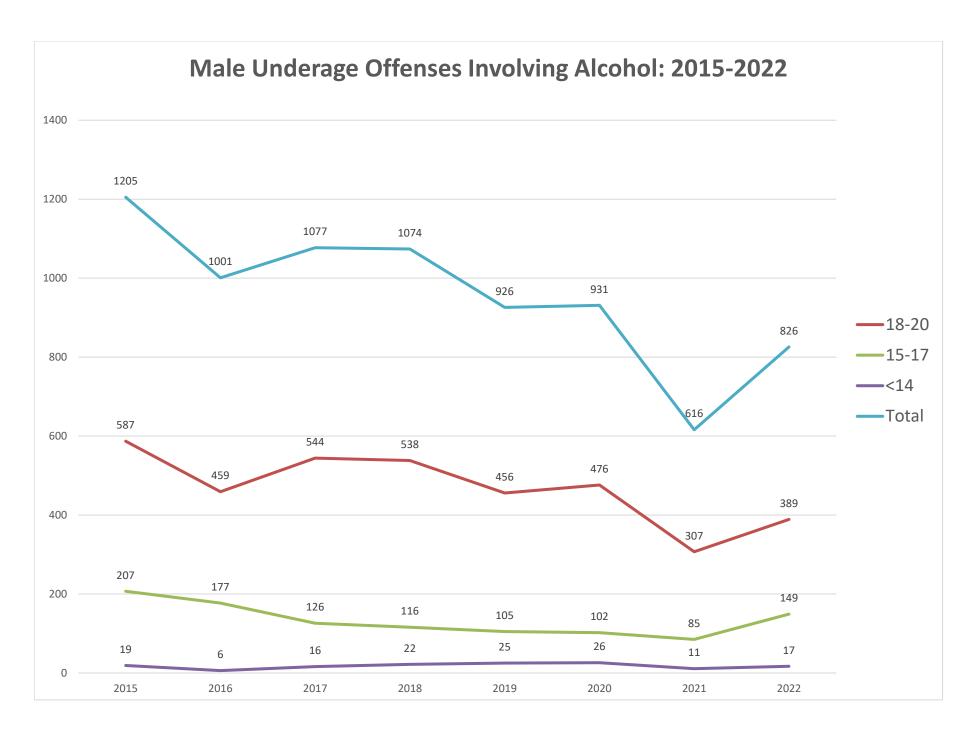

### **EIGHT-YEAR TRENDS ANALYSIS**

The statistics contained in this section represent data collected from fourteen law enforcement agencies that participated in this data-collection effort in each of the last eight years, 2015 – 2022. The fourteen agencies included in this analysis are: Casper, Cheyenne, Douglas, Gillette, Jackson, Lander, Laramie, Lincoln County, Powell, Rawlins, Rock Springs, Sheridan, Torrington, and the University of Wyoming.

Enough data has been collected by these thirteen community police departments and one county sheriff's office during the last eight years which can now be analyzed for identifying trends relative to youth's involvement with alcohol in Wyoming. The analysis of the data selected should prove useful for prevention efforts, manpower deployment and strategy development. Charts and Graphs that provide a visual perspective of current trends are included in this section of the report.

#### A REVIEW OF THE STATISTICS FOR THE LAST EIGHT YEARS REVEAL THE FOLLOWING TRENDS:

- ➤ Overall, underage offenses involving alcohol in Wyoming have decreased during the last eight years from 1,205 in 2015 to 826 in 2022.
- ➤ Overall, juvenile offenses involving alcohol in Wyoming have decreased during the last eight years from 366 in 2015 to 265 in 2022.
- Males and females between the ages of 18 to 20 continue to be the age group that accounts for the greatest number of underage arrests (an average of 470 male arrests and 224 female arrests each year).
- ➤ Males and females between the ages of 18 to 20 each showed a decrease in the number of arrests during the last eight years (Males 587 in 2015 to 389 in 2022) (Females 252 in 2015 to 172 in 2022).
- Arrests for Minor in Possession account for the largest number of reported arrests an average of 821 for 2015 through 2022. There were 636 arrests for MIP in 2022.
- ➤ The number of arrests for Public Intoxication for underage youth average 25 per year.
- ➤ Juveniles who are taken into custody account for a relatively small number of arrests compared to the number of juveniles who are cited and released by law enforcement 6.9%.
- ➤ 12am to 2am continues to be the time of day when the largest number of underage youths are arrested for alcohol involvement with a significant number being arrested from 10pm to 12am.
- Youth obtain alcohol from a party or home more often than any other source (average: 74.6% party, 14.7% home).