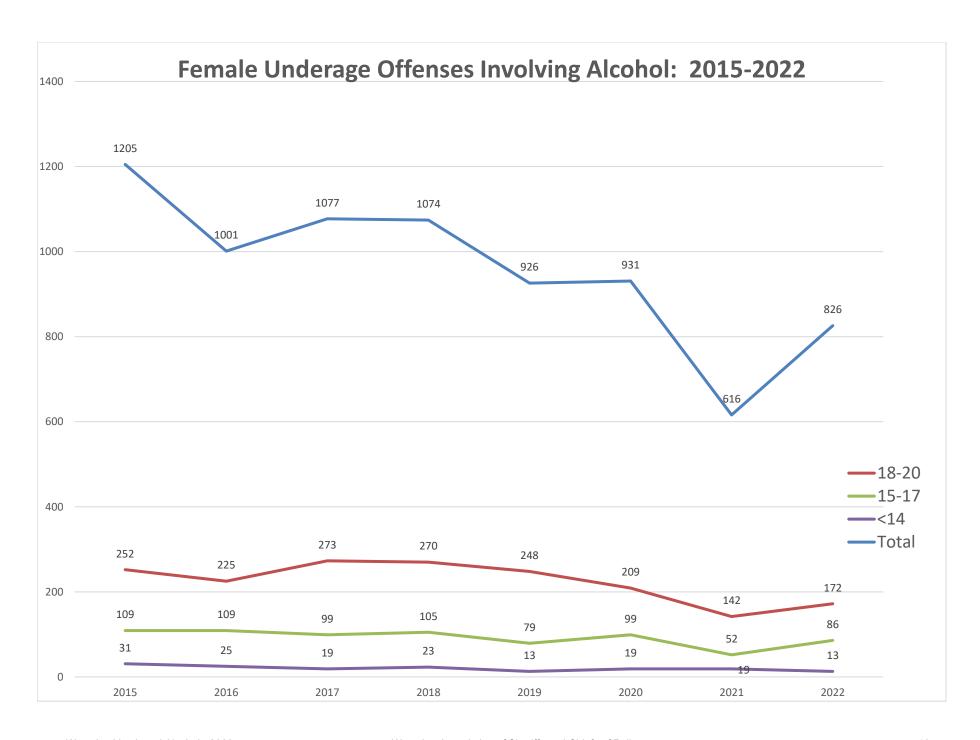

### **EIGHT-YEAR TRENDS ANALYSIS**

The statistics contained in this section represent data collected from fourteen law enforcement agencies that participated in this data-collection effort in each of the last eight years, 2015 – 2022. The fourteen agencies included in this analysis are: Casper, Cheyenne, Douglas, Gillette, Jackson, Lander, Laramie, Lincoln County, Powell, Rawlins, Rock Springs, Sheridan, Torrington, and the University of Wyoming.

Enough data has been collected by these thirteen community police departments and one county sheriff's office during the last eight years which can now be analyzed for identifying trends relative to youth's involvement with alcohol in Wyoming. The analysis of the data selected should prove useful for prevention efforts, manpower deployment and strategy development. Charts and Graphs that provide a visual perspective of current trends are included in this section of the report.

#### A REVIEW OF THE STATISTICS FOR THE LAST EIGHT YEARS REVEAL THE FOLLOWING TRENDS:

- ➤ Overall, underage offenses involving alcohol in Wyoming have decreased during the last eight years from 1,205 in 2015 to 826 in 2022.
- ➤ Overall, juvenile offenses involving alcohol in Wyoming have decreased during the last eight years from 366 in 2015 to 265 in 2022.
- Males and females between the ages of 18 to 20 continue to be the age group that accounts for the greatest number of underage arrests (an average of 470 male arrests and 224 female arrests each year).
- ➤ Males and females between the ages of 18 to 20 each showed a decrease in the number of arrests during the last eight years (Males 587 in 2015 to 389 in 2022) (Females 252 in 2015 to 172 in 2022).
- Arrests for Minor in Possession account for the largest number of reported arrests an average of 821 for 2015 through 2022. There were 636 arrests for MIP in 2022.
- ➤ The number of arrests for Public Intoxication for underage youth average 25 per year.
- ➤ Juveniles who are taken into custody account for a relatively small number of arrests compared to the number of juveniles who are cited and released by law enforcement 6.9%.
- ➤ 12am to 2am continues to be the time of day when the largest number of underage youths are arrested for alcohol involvement with a significant number being arrested from 10pm to 12am.
- Youth obtain alcohol from a party or home more often than any other source (average: 74.6% party, 14.7% home).