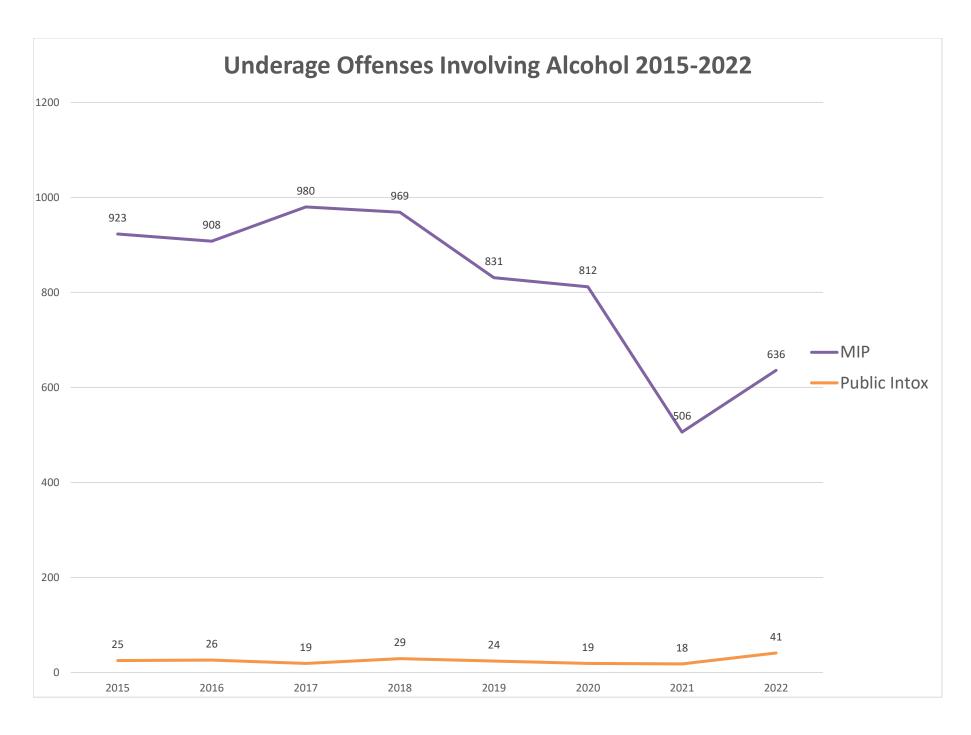

This virus has altered how we live our lives, and it will continue to do so in the future. The "new normal" requires the creation of a new baseline for comparing and analyzing arrest data in Wyoming. Except for 2022, Wyoming has experienced a steady decline of underage and juvenile offenses involving alcohol since 2015. Please refer to the Eight-Year Trends Analysis on page 15 for more detailed information.

#### A REVIEW OF THE STATISTICS FOR THE LAST EIGHT YEARS REVEAL THE FOLLOWING TRENDS:

- ➤ Overall, underage offenses involving alcohol in Wyoming have decreased during the last eight years from 1,205 in 2015 to 826 in 2022.
- ➤ Overall, juvenile offenses involving alcohol in Wyoming have decreased during the last eight years from 366 in 2015 to 265 in 2022.
- Males and females between the ages of 18 to 20 continue to be the age group that accounts for the greatest number of underage arrests (an average of 470 male arrests and 224 female arrests each year).
- ➤ Males and females between the ages of 18 to 20 each showed a decrease in the number of arrests during the last eight years (Males 587 in 2015 to 389 in 2022) (Females 252 in 2015 to 172 in 2022).
- Arrests for Minor in Possession account for the largest number of reported arrests an average of 821 for 2015 through 2022. There were 636 arrests for MIP in 2022.
- ➤ The number of arrests for Public Intoxication for underage youth average 25 per year.
- ➤ Juveniles who are taken into custody account for a relatively small number of arrests compared to the number of juveniles who are cited and released by law enforcement 6.9%.
- ➤ 12am to 2am continues to be the time of day when the largest number of underage youths are arrested for alcohol involvement with a significant number being arrested from 10pm to 12am.
- Youth obtain alcohol from a party or home more often than any other source (average: 74.6% party, 14.7% home).