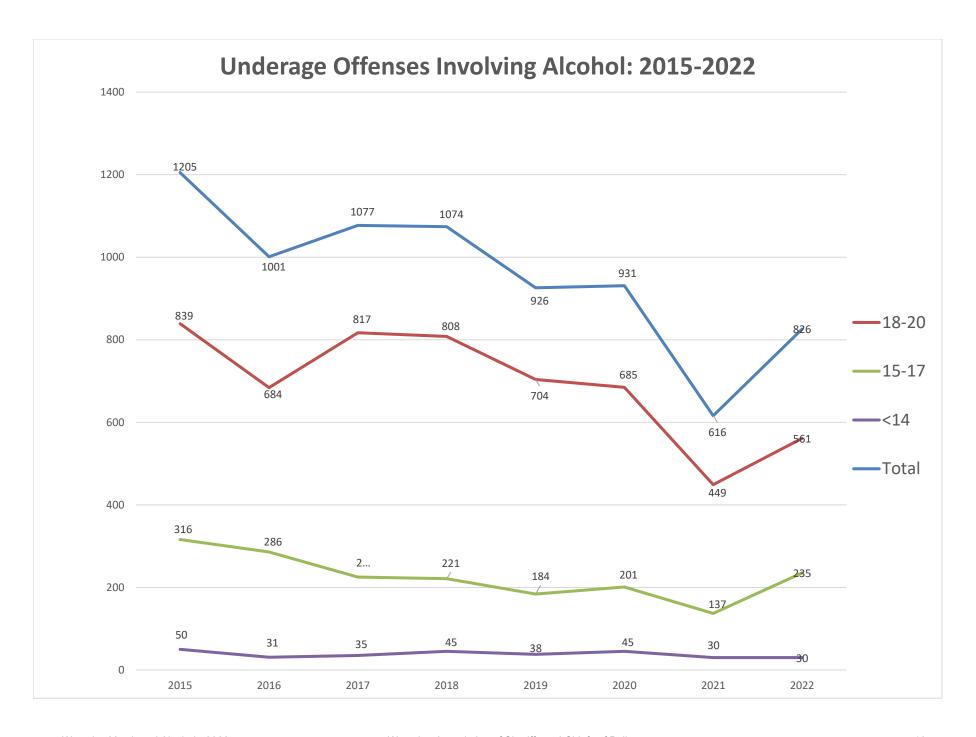

### **EIGHT-YEAR TRENDS ANALYSIS**

The statistics contained in this section represent data collected from fourteen law enforcement agencies that participated in this data-collection effort in each of the last eight years, 2015 – 2022. The fourteen agencies included in this analysis are: Casper, Cheyenne, Douglas, Gillette, Jackson, Lander, Laramie, Lincoln County, Powell, Rawlins, Rock Springs, Sheridan, Torrington, and the University of Wyoming.

Enough data has been collected by these thirteen community police departments and one county sheriff's office during the last eight years which can now be analyzed for identifying trends relative to youth's involvement with alcohol in Wyoming. The analysis of the data selected should prove useful for prevention efforts, manpower deployment and strategy development. Charts and Graphs that provide a visual perspective of current trends are included in this section of the report.

#### A REVIEW OF THE STATISTICS FOR THE LAST EIGHT YEARS REVEAL THE FOLLOWING TRENDS:

- ➤ Overall, underage offenses involving alcohol in Wyoming have decreased during the last eight years from 1,205 in 2015 to 826 in 2022.
- ➤ Overall, juvenile offenses involving alcohol in Wyoming have decreased during the last eight years from 366 in 2015 to 265 in 2022.
- Males and females between the ages of 18 to 20 continue to be the age group that accounts for the greatest number of underage arrests (an average of 470 male arrests and 224 female arrests each year).
- ➤ Males and females between the ages of 18 to 20 each showed a decrease in the number of arrests during the last eight years (Males 587 in 2015 to 389 in 2022) (Females 252 in 2015 to 172 in 2022).
- Arrests for Minor in Possession account for the largest number of reported arrests an average of 821 for 2015 through 2022. There were 636 arrests for MIP in 2022.
- ➤ The number of arrests for Public Intoxication for underage youth average 25 per year.
- ➤ Juveniles who are taken into custody account for a relatively small number of arrests compared to the number of juveniles who are cited and released by law enforcement 6.9%.
- ➤ 12am to 2am continues to be the time of day when the largest number of underage youths are arrested for alcohol involvement with a significant number being arrested from 10pm to 12am.
- Youth obtain alcohol from a party or home more often than any other source (average: 74.6% party, 14.7% home).