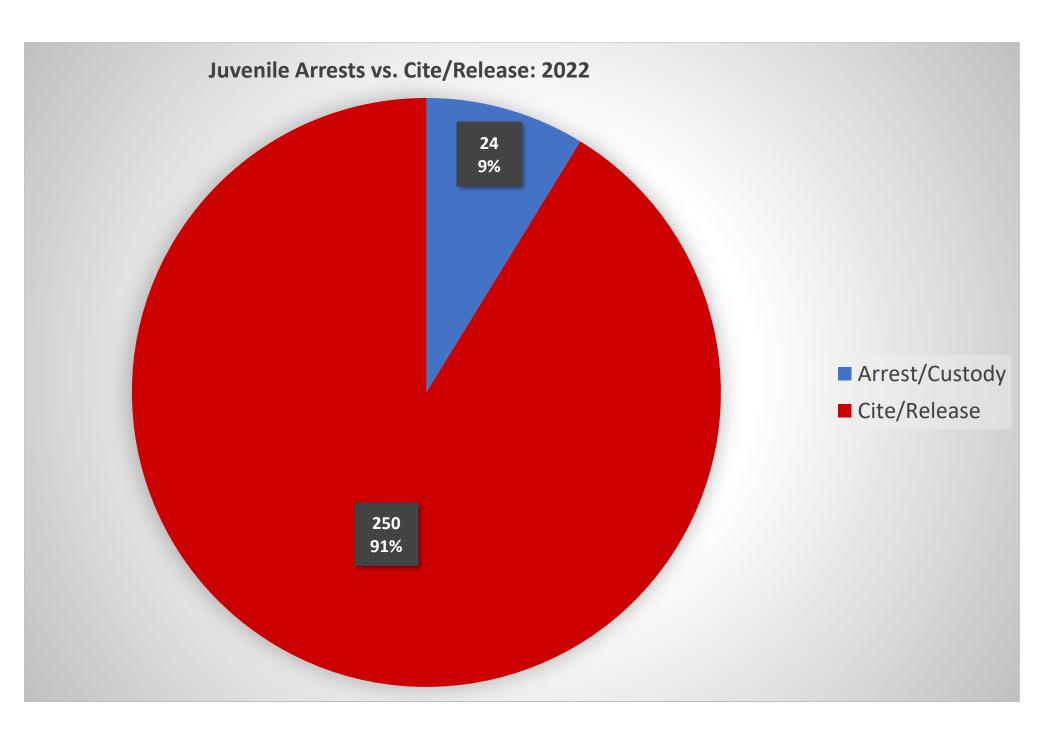

An assortment of charts and graphs of aggregated data collected in the twenty-one communities are included in this report. Highlighted below are some significant, useful statistics:

- > 857 underage youth were arrested or cited for involvement with alcohol.
- > 50 adults over the age of 21 (male and female) were arrested during alcohol-involved incidents where underage drinkers were arrested.
- ➤ 24 juveniles were arrested and taken into custody 250 were cited and released.
- ➤ Males ages 18-20 accounted for the most arrests/citations 403 (47%).
- Females ages 18-20 were second in arrests and citations 180 (21%).
- ➤ Males ages 15-17 were third in arrests/citations 155 (18%).
- Females ages 15-17 were fourth in arrests/citations 88 (10%).
- > 18 males ages 14 and under were cited or arrested.
- > 13 females ages 14 and under were cited or arrested.
- ➤ Average BAC: PBT 0.103
- Law enforcement arrests involving youth and alcohol occurred more often between 10PM and 2AM 483 (56%).
- ➤ 222 of the 866 total arrests occurred between 10PM and midnight, 261 occurred between midnight and 2AM, and 117 occurred between 2AM and 4AM.
- ➤ Minor in Possession was the most frequent charge 662 of the total 857 underage arrests.
- ➤ There were numerous incidences of accompanying charges for interference, possession of controlled substance, assault, resisting arrest, disturbance.
- > 70 underage youth were arrested for DUI (14 were juveniles 17 and under).
- ➤ Private Residences were most often involved 260 (30% of the time).
- ➤ Minors reported they obtained alcohol from Party (81%) or Home/Bar (9%-8%)